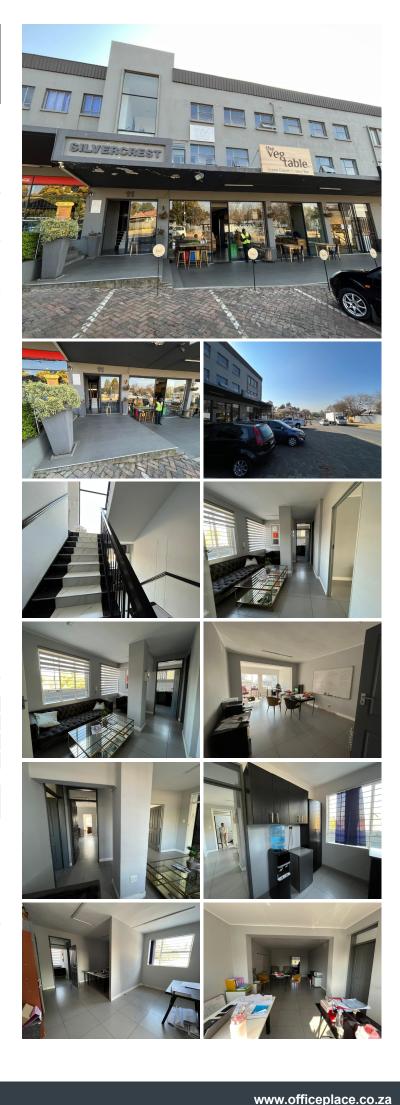

# 9,000 pm

Silvercrest Shopping Centre | Prime Office Space to Let in Silvamonte

## 😭 110 m²

This prime office space measuring 110sqm is to Let for immediate occupation. The offices are spacious and the windows allow for excellent natural lighting throughout. There is a large neat kitchen in the unit. A flat rate of R9000 per month is charged and parking is R250 per bay per month.

Silvercrest Shopping Centre is close to all main arterial routes, shops and other amenities in the area.

Disclaimer: All amounts exclude VAT and while every effort will be made to ensure that the information, including but not limited to only DEPOSIT AMOUNTS, contained within all our listings are accurate and up to date, we make no warranty, representation or undertaking whether expressed or implied, nor do we assume any legal liability, whether direct or indirect, or responsibility for the accuracy, completeness, or usefulness of any information. Prospective purchasers and tenants should make their own enquiries to verify the information contained herein. Deposits are subject to change without prior notice.

#### Gross Monthly Rental Lease Period Available From

R9,000 Ex Vat 12 months Immediately

|                           | 440             | 0                | Ma a |
|---------------------------|-----------------|------------------|------|
| Floor Size m <sup>2</sup> | 110             | Security         | Yes  |
| Parking Bays              | -               | Air Conditioning | Yes  |
| Title                     | Sectional Title | Generator        | -    |
| Zoning                    | Commercial      | Fibre            | -    |