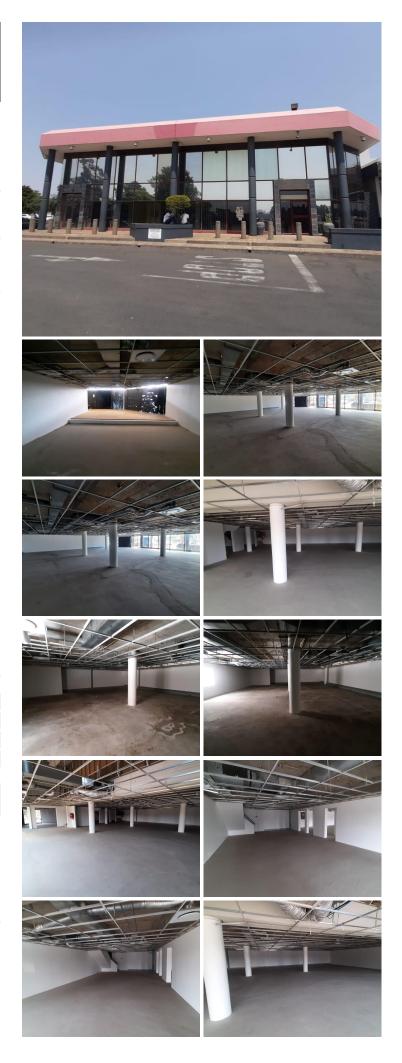

## 🐔 732 m²

Southdale Shopping Centre is located in close proximity to Gold Reef City on the corner of Alamein Road and Landsborough Street and is proudly anchored by Shoprite and Pick n Pay.

Located within the center is a 732sqm multi-leveled grey-boxed unit that can be fitted out to tenant specifications. Unit is sub divibel. There is excellent natural light flowing through the large windows throughout the building.

#### Gross Monthly Rental Lease Period Available From

R73,200 Ex Vat Negotiable Immediately

| Floor Size m <sup>2</sup> | 732        | Security         | Yes |
|---------------------------|------------|------------------|-----|
| Parking Bays              | -          | Air Conditioning | Yes |
| Title                     | -          | Generator        | -   |
| Zoning                    | Commercial | Fibre            | -   |