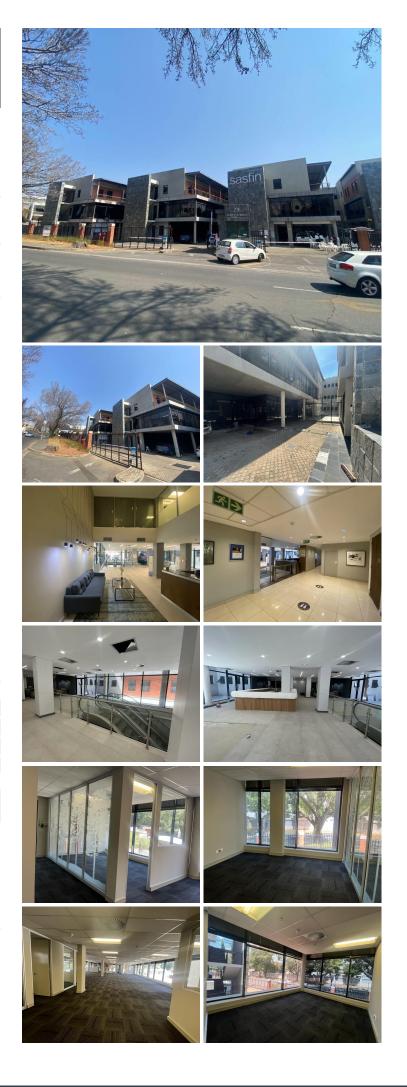

## 觰 1433 m²

29 Scott Street is an A-Grade office building located in the Waverly with fantastic highway exposure.. The building has amazing modern, architectural finishes throughout. The outside of the building has a glass facade.

This is a 1,433sqm fully fitted unit that consists of multiple work areas, made up of open plan work spaces, partitioned singles offices.

Well maintained carpeted flooring. Space has multiple windows around the unit allowing in wonderful natural light. Space is also fitted with standard air conditioning and office lighting, power plug and IT points are installed.

Various sized office available for rental.

Basement parking bay @ R650.00 ex VAT.

Situated alongside the M1 highway with easy access via the Corlett Drive off-ramp within a one kilometre drive. The building is across the highway from Melrose Arch and the Blubird Lifestyle centre,