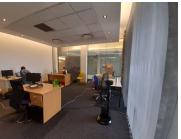

This office space is currently fitted with carpeted flooring, standard office lighting as well good natural light, air-conditioning and has a open plan layout.

Located in a prime position overlooking the M1 Highway