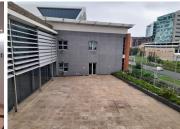

## 41,929 pm

Commercial space available for rental in Waverley

364 m<sup>2</sup>

25 Scott Road is an A Grade building located with exposure onto the M1 highway, across from Melrose Arch. It features back-up generator, fibre, energy efficient features, central air conditioning, on-site canteen and ample parking. Near by amenities includes a coffee shop in neighboring building and retail at Melrose Arch.

This office space is currently fitted with carpeted flooring, standard office lighting as well good natural light, air-conditioning and has a open plan layout.

Located in a prime position overlooking the M1 Highway