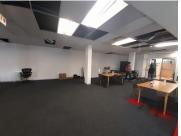

This office space is currently fitted with carpeted flooring, standard office lighting as well good natural light, air-conditioning and has a open plan layout.

Located in a prime position overlooking the M1 Highway