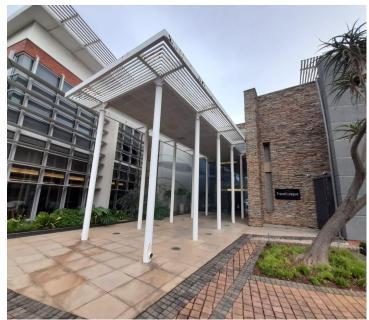

## 41,929 pm

Commercial space available for rental in Waverley

364 m<sup>2</sup>

25 Scott Road is an A Grade building located with exposure onto the M1 highway, across from Melrose Arch. It features back-up generator, fibre, energy efficient features, central air conditioning, on-site canteen and ample parking. Near by amenities includes a coffee shop in neighboring building and retail at Melrose Arch.

This office space is currently fitted with carpeted flooring, standard office lighting as well good natural light, air-conditioning and has a open plan layout.

Located in a prime position overlooking the M1 Highway