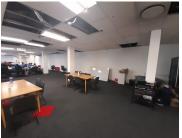

This office space is currently fitted with carpeted flooring, standard office lighting as well good natural light, air-conditioning and has a open plan layout.

Located in a prime position overlooking the M1 Highway