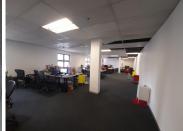

This office space is currently fitted with carpeted flooring, standard office lighting as well good natural light, air-conditioning and has a open plan layout.

Located in a prime position overlooking the M1 Highway