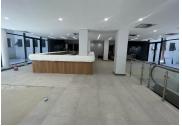

### 🐔 411 m²

29 Scott Street is an A-Grade office building located in the Waverly with fantastic highway exposure.. The building has amazing modern, architectural finishes throughout. The outside of the building has a glass facade.

This is a 411sqm fully fitted unit that consists of multiple work areas, with excellently maintained carpeted flooring, standard lighting as well as air conditioning along with wonderful natural light flowing through the entire space.