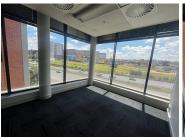

### 🐔 411 m²

29 Scott Street is an A-Grade office building located in the Waverly with fantastic highway exposure.. The building has amazing modern, architectural finishes throughout. The outside of the building has a glass facade.

This is a 411sqm fully fitted unit that consists of multiple work areas, with excellently maintained carpeted flooring, standard lighting as well as air conditioning along with wonderful natural light flowing through the entire space.