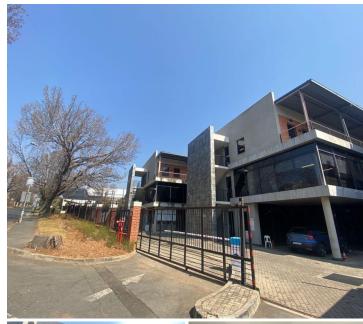

### 🐔 411 m²

29 Scott Street is an A-Grade office building located in the Waverly with fantastic highway exposure.. The building has amazing modern, architectural finishes throughout. The outside of the building has a glass facade.

Various sized office available for rental.

Basement parking bay @ R650.00 ex VAT.

Situated alongside the M1 highway with easy access via the Corlett Drive off-ramp within a one kilometre drive. The building is across the highway from Melrose Arch and the Blubird Lifestyle centre.