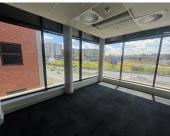

### 🐔 411 m²

29 Scott Street is an A-Grade office building located in the Waverly with fantastic highway exposure.. The building has amazing modern, architectural finishes throughout. The outside of the building has a glass facade.

This is a 411sqm fully fitted unit that consists of multiple work areas, with excellently maintained carpeted flooring, standard lighting as well as air conditioning along with wonderful natural light flowing through the entire space.