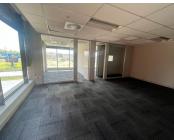

This is a 411sqm fully fitted unit that consists of multiple work areas, with excellently maintained carpeted flooring, standard lighting as well as air conditioning along with wonderful natural light flowing through the entire space.