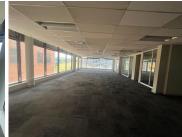

## 105,250 pm

29 Scott Street | Waverley | Johannesburg

842 m<sup>2</sup>

29 Scott Street is an A-Grade office building located in the Waverly with fantastic highway exposure.. The building has amazing modern, architectural finishes throughout. The outside of the building has a glass facade.

This is a 842sqm fully fitted unit that consists of multiple work areas, with excellently maintained carpeted flooring, standard lighting as well as air conditioning along with wonderful natural light flowing through the entire space.