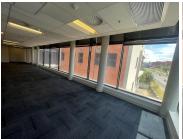

## 105,250 pm

29 Scott Street | Waverley | Johannesburg

842 m<sup>2</sup>

29 Scott Street is an A-Grade office building located in the Waverly with fantastic highway exposure.. The building has amazing modern, architectural finishes throughout. The outside of the building has a glass facade.

This is a 842sqm fully fitted unit that consists of multiple work areas, with excellently maintained carpeted flooring, standard lighting as well as air conditioning along with wonderful natural light flowing through the entire space.