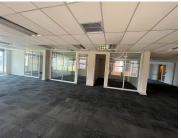

This is a 842sqm fully fitted unit that consists of multiple work areas, with excellently maintained carpeted flooring, standard lighting as well as air conditioning along with wonderful natural light flowing through the entire space.