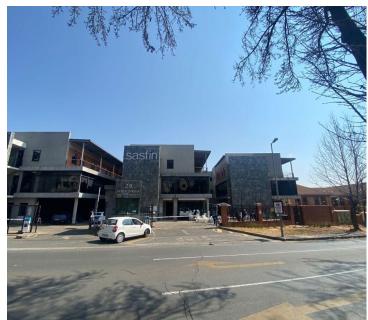

## 105,250 pm

29 Scott Street | Waverley | Johannesburg

842 m<sup>2</sup>

29 Scott Street is an A-Grade office building located in the Waverly with fantastic highway exposure.. The building has amazing modern, architectural finishes throughout. The outside of the building has a glass facade.

Various sized office available for rental.

Basement parking bay @ R650.00 ex VAT.

Situated alongside the M1 highway with easy access via the Corlett Drive off-ramp within a one kilometre drive. The building is across the highway from Melrose Arch and the Blubird Lifestyle centre