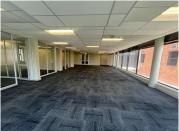

## 105,250 pm

29 Scott Street | Waverley | Johannesburg

842 m<sup>2</sup>

29 Scott Street is an A-Grade office building located in the Waverly with fantastic highway exposure.. The building has amazing modern, architectural finishes throughout. The outside of the building has a glass facade.

This is a 842sqm fully fitted unit that consists of multiple work areas, with excellently maintained carpeted flooring, standard lighting as well as air conditioning along with wonderful natural light flowing through the entire space.