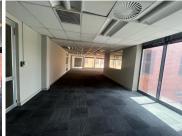

## 105,250 pm

29 Scott Street | Waverley | Johannesburg

842 m<sup>2</sup>

29 Scott Street is an A-Grade office building located in the Waverly with fantastic highway exposure.. The building has amazing modern, architectural finishes throughout. The outside of the building has a glass facade.

This is a 842sqm fully fitted unit that consists of multiple work areas, with excellently maintained carpeted flooring, standard lighting as well as air conditioning along with wonderful natural light flowing through the entire space.