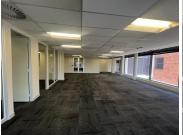

## 105,250 pm

29 Scott Street | Waverley | Johannesburg

842 m<sup>2</sup>

29 Scott Street is an A-Grade office building located in the Waverly with fantastic highway exposure.. The building has amazing modern, architectural finishes throughout. The outside of the building has a glass facade.

This is a 842sqm fully fitted unit that consists of multiple work areas, with excellently maintained carpeted flooring, standard lighting as well as air conditioning along with wonderful natural light flowing through the entire space.