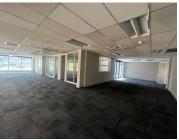

## 105,250 pm

29 Scott Street | Waverley | Johannesburg

842 m<sup>2</sup>

29 Scott Street is an A-Grade office building located in the Waverly with fantastic highway exposure.. The building has amazing modern, architectural finishes throughout. The outside of the building has a glass facade.

This is a 842sqm fully fitted unit that consists of multiple work areas, with excellently maintained carpeted flooring, standard lighting as well as air conditioning along with wonderful natural light flowing through the entire space.