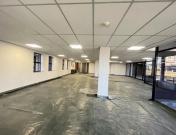

## 655 m<sup>2</sup>

This ground floor office space measuring 655sqm is to Let for immediate occupation. The unit is spacious and the windows allow for excellent natural lighting throughout. The building is close to Melrose Arch, the highway and various other amenities in the area.