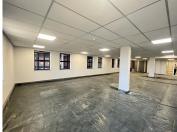

## 655 m<sup>2</sup>

This ground floor office space measuring 655sqm is to Let for immediate occupation. The unit is spacious and the windows allow for excellent natural lighting throughout. The building is close to Melrose Arch, the highway and various other amenities in the area.