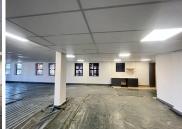

## 655 m<sup>2</sup>

This ground floor office space measuring 655sqm is to Let for immediate occupation. The unit is spacious and the windows allow for excellent natural lighting throughout. The building is close to Melrose Arch, the highway and various other amenities in the area.