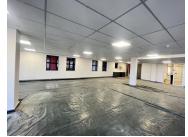

## 655 m<sup>2</sup>

This ground floor office space measuring 655sqm is to Let for immediate occupation. The unit is spacious and the windows allow for excellent natural lighting throughout. The building is close to Melrose Arch, the highway and various other amenities in the area.