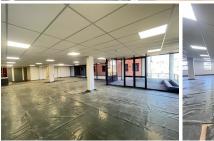

## 655 m<sup>2</sup>

This ground floor office space measuring 655sqm is to Let for immediate occupation. The unit is spacious and the windows allow for excellent natural lighting throughout. The building is close to Melrose Arch, the highway and various other amenities in the area.