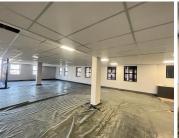

## 655 m<sup>2</sup>

This ground floor office space measuring 655sqm is to Let for immediate occupation. The unit is spacious and the windows allow for excellent natural lighting throughout. The building is close to Melrose Arch, the highway and various other amenities in the area.