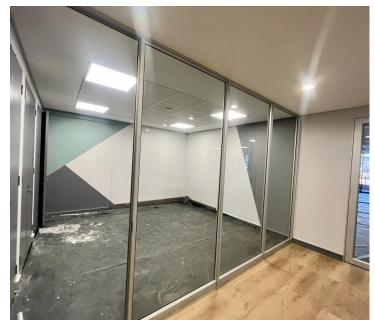

## 655 m<sup>2</sup>

This ground floor office space measuring 655sqm is to Let for immediate occupation. The unit is spacious and the windows allow for excellent natural lighting throughout. The building is close to Melrose Arch, the highway and various other amenities in the area.