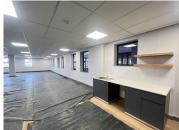

## 655 m<sup>2</sup>

This ground floor office space measuring 655sqm is to Let for immediate occupation. The unit is spacious and the windows allow for excellent natural lighting throughout. The building is close to Melrose Arch, the highway and various other amenities in the area.