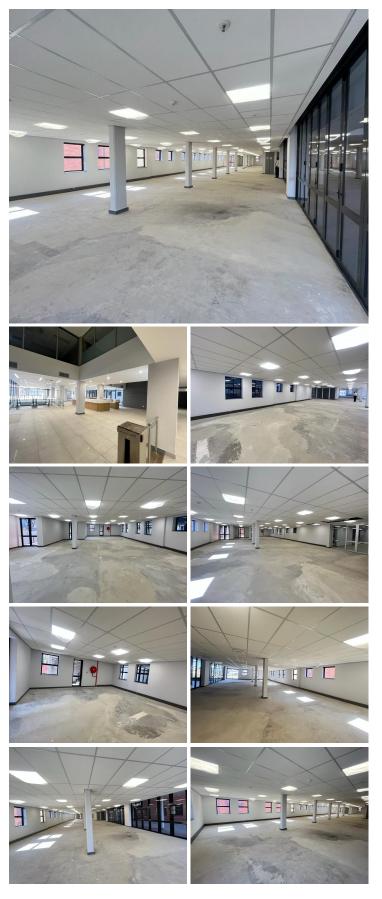

## 🔏 366 m²

This ground floor office space measuring 366sqm is to Let for immediate occupation. The unit is spacious and the windows allow for excellent natural lighting throughout. The building is close to Melrose Arch, the highway and various other amenities in the area.