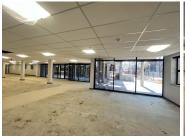

## 534 m<sup>2</sup>

This ground floor office space measuring 534sqm is to Let for immediate occupation. The unit is spacious and the windows allow for excellent natural lighting throughout. The building is close to Melrose Arch, the highway and various other amenities in the area.