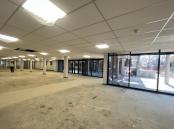

## 534 m<sup>2</sup>

This ground floor office space measuring 534sqm is to Let for immediate occupation. The unit is spacious and the windows allow for excellent natural lighting throughout. The building is close to Melrose Arch, the highway and various other amenities in the area.