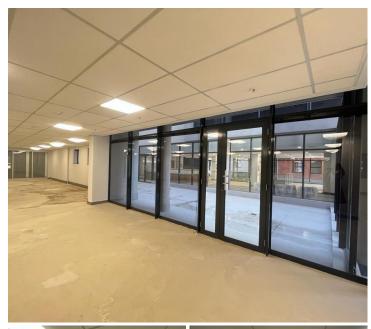

## 534 m<sup>2</sup>

This ground floor office space measuring 534sqm is to Let for immediate occupation. The unit is spacious and the windows allow for excellent natural lighting throughout. The building is close to Melrose Arch, the highway and various other amenities in the area.