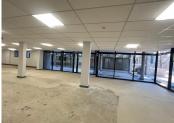

## 534 m<sup>2</sup>

This ground floor office space measuring 534sqm is to Let for immediate occupation. The unit is spacious and the windows allow for excellent natural lighting throughout. The building is close to Melrose Arch, the highway and various other amenities in the area.