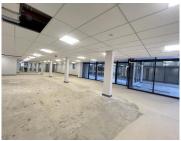

## 534 m<sup>2</sup>

This ground floor office space measuring 534sqm is to Let for immediate occupation. The unit is spacious and the windows allow for excellent natural lighting throughout. The building is close to Melrose Arch, the highway and various other amenities in the area.