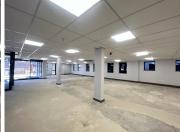

## 534 m<sup>2</sup>

This ground floor office space measuring 534sqm is to Let for immediate occupation. The unit is spacious and the windows allow for excellent natural lighting throughout. The building is close to Melrose Arch, the highway and various other amenities in the area.