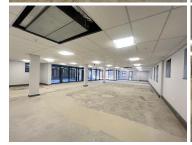

## 534 m<sup>2</sup>

This ground floor office space measuring 534sqm is to Let for immediate occupation. The unit is spacious and the windows allow for excellent natural lighting throughout. The building is close to Melrose Arch, the highway and various other amenities in the area.