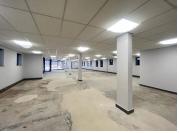

## 534 m<sup>2</sup>

This ground floor office space measuring 534sqm is to Let for immediate occupation. The unit is spacious and the windows allow for excellent natural lighting throughout. The building is close to Melrose Arch, the highway and various other amenities in the area.