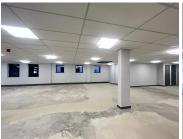

## 534 m<sup>2</sup>

This ground floor office space measuring 534sqm is to Let for immediate occupation. The unit is spacious and the windows allow for excellent natural lighting throughout. The building is close to Melrose Arch, the highway and various other amenities in the area.