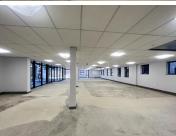

## 534 m<sup>2</sup>

This ground floor office space measuring 534sqm is to Let for immediate occupation. The unit is spacious and the windows allow for excellent natural lighting throughout. The building is close to Melrose Arch, the highway and various other amenities in the area.