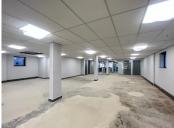

## 534 m<sup>2</sup>

This ground floor office space measuring 534sqm is to Let for immediate occupation. The unit is spacious and the windows allow for excellent natural lighting throughout. The building is close to Melrose Arch, the highway and various other amenities in the area.