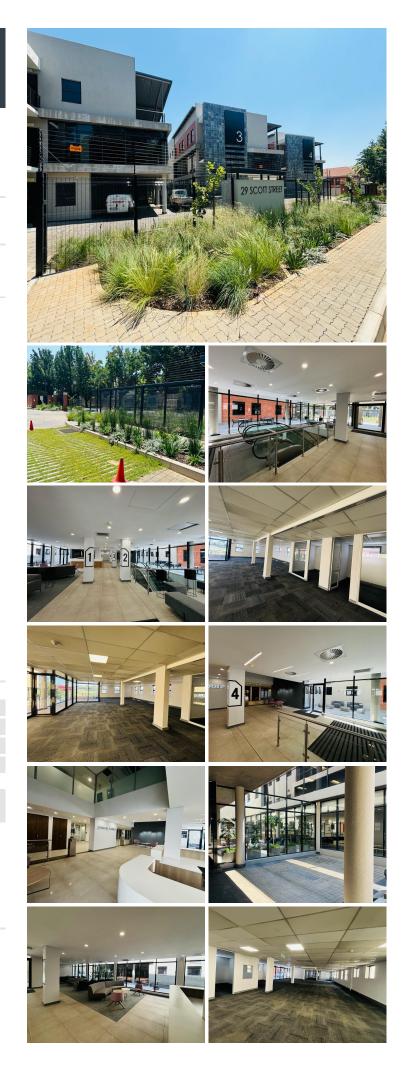

# 90,250 pm

29 Scott Street | Premium Office Space to Let in Waverley

### 722 m<sup>2</sup>

This office space measuring 722sqm is to Let for immediate occupation. The unit is spacious and the windows allow for excellent natural lighting throughout. The building is newly renovated and has a generator on site. This property is close to Melrose Arch, the highway and various other amenities in the area