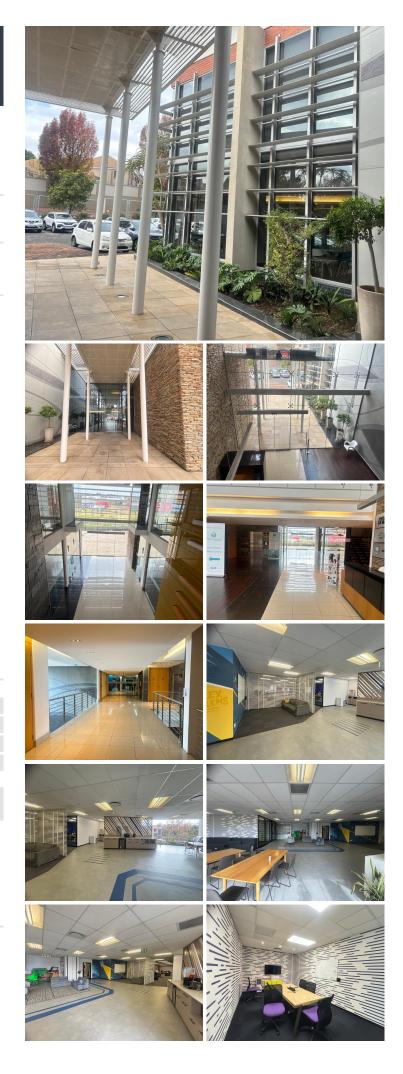

## 🔏 640 m²

Welcome to 27 Scott Street, Waverley – a prime commercial property offering 640 sqm of modern and versatile office space. This contemporary building features a sleek reception area, a mix of open plan and partitioned offices, a professional boardroom, carpeted flooring, standard office lighting, and air conditioning throughout. Secure parking is ample, with basement parking at R650 per month and open parking at R450 per month. Rental excludes VAT and utilities.

Located in the vibrant Waverley area, this property is easily accessible via major transport routes and is surrounded by a variety of restaurants, cafés, and retail outlets. The lively community atmosphere supports both business growth and employee satisfaction. 27 Scott Street provides an ideal setting for start-ups and established companies alike to thrive and succeed.