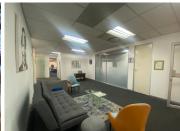

## 47,450 pm

25 Scott Street | Prime Office Space to Let in Waverley, Johannesburg

365 m<sup>2</sup>

Welcome to 25 Scott Street, Waverley, Johannesburg – an A-grade standalone building offering premium office space on the first floor. This professional environment features a welcoming reception area, carpeted floors, standard office lighting and efficient air conditioning.

The office spans a generous 365 square meters and is equipped with modern amenities, including an on-site generator and grey water harvesting system, ensuring uninterrupted operations and sustainable resource management. The gross rental rate is R130 per square meter, excluding VAT and utilities. Parking options include basement parking at R650 and open parking at R450.