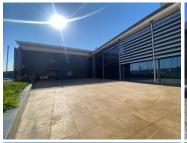

## 640 m<sup>2</sup>

Welcome to 25 Scott Street, Waverley, Johannesburg – an A-grade standalone building offering premium office space on the first floor. This professional environment features a welcoming reception area, open-plan office space, carpeted floors, standard office lighting and efficient air conditioning.

The office spans a generous 640 square meters and is equipped with modern amenities, including an on-site generator and grey water harvesting system, ensuring uninterrupted operations and sustainable resource management. The gross rental rate is R130 per square meter, excluding VAT and utilities. Parking options include basement parking at R650 and open parking at R450.