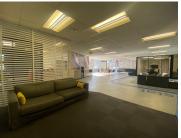

## 640 m<sup>2</sup>

Welcome to 25 Scott Street, Waverley, Johannesburg – an A-grade standalone building offering premium office space on the first floor. This professional environment features a welcoming reception area, open-plan office space, carpeted floors, standard office lighting and efficient air conditioning.

The office spans a generous 640 square meters and is equipped with modern amenities, including an on-site generator and grey water harvesting system, ensuring uninterrupted operations and sustainable resource management. The gross rental rate is R130 per square meter, excluding VAT and utilities. Parking options include basement parking at R650 and open parking at R450.