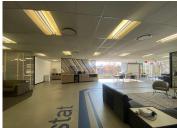

## 640 m<sup>2</sup>

Welcome to 25 Scott Street, Waverley, Johannesburg – an A-grade standalone building offering premium office space on the first floor. This professional environment features a welcoming reception area, open-plan office space, carpeted floors, standard office lighting and efficient air conditioning.

The office spans a generous 640 square meters and is equipped with modern amenities, including an on-site generator and grey water harvesting system, ensuring uninterrupted operations and sustainable resource management. The gross rental rate is R130 per square meter, excluding VAT and utilities. Parking options include basement parking at R650 and open parking at R450.