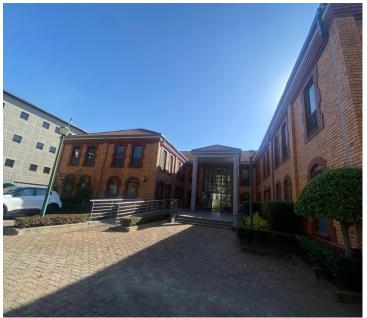

## 30,606 pm

33 Scott Street | Pristine Office Space to Let in Waverley, Johannesburg

211 m<sup>2</sup>

Discover 33 Scott Street in Waverley, Johannesburg—a spacious 211.08sqm office unit available at R145 per sqm, excluding VAT and utilities. This well-lit space features beautiful flooring, standard lighting, and efficient air conditioning. Parking options include covered parking at R700, visitors parking at R650, and shaded parking at R600.

Located near Melrose Arch and major highways, this prime location offers easy access to dining, shopping, and entertainment. The area is rich in amenities, including schools, parks, and fitness centres, providing an ideal balance for professionals. Secure your spot at 33 Scott Street and elevate your business in Waverley.