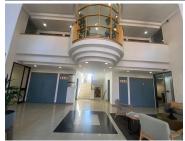

## 30,606 pm

33 Scott Street | Pristine Office Space to Let in Waverley, Johannesburg

211 m<sup>2</sup>

Discover 33 Scott Street in Waverley, Johannesburg—a spacious 211.08sqm office unit available at R145 per sqm, excluding VAT and utilities. This well-lit space features beautiful flooring, standard lighting, and efficient air conditioning. Parking options include covered parking at R700, visitors parking at R650, and shaded parking at R600.