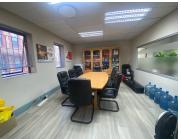

## 30,606 pm

33 Scott Street | Pristine Office Space to Let in Waverley, Johannesburg

211 m<sup>2</sup>

Discover 33 Scott Street in Waverley, Johannesburg—a spacious 211.08sqm office unit available at R145 per sqm, excluding VAT and utilities. This well-lit space features beautiful flooring, standard lighting, and efficient air conditioning. Parking options include covered parking at R700, visitors parking at R650, and shaded parking at R600.