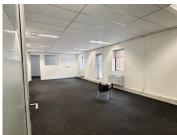

## 13,340 pm

33 Scott Street | Prime Office Space to Let in Waverley, Johannesburg

92 m<sup>2</sup>

This well-appointed 92sqm office space at 33 Scott Street, Waverley, offers a blend of open-plan and partitioned work areas. The office features carpeted flooring, standard office lighting and air conditioning. The space also benefits from an abundance of natural light and includes access to a shared balcony.