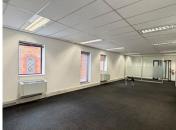

## 13,340 pm

33 Scott Street | Prime Office Space to Let in Waverley, Johannesburg

92 m<sup>2</sup>

This well-appointed 92sqm office space at 33 Scott Street, Waverley, offers a blend of open-plan and partitioned work areas. The office features carpeted flooring, standard office lighting and air conditioning. The space also benefits from an abundance of natural light and includes access to a shared balcony.