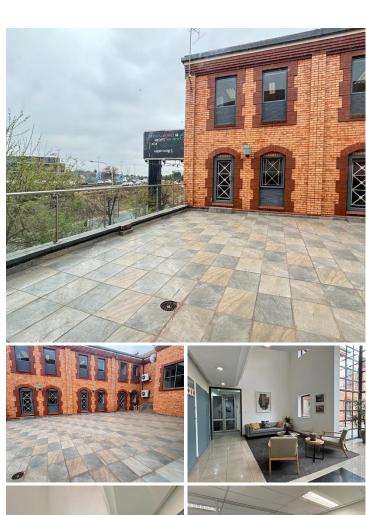

## 13,340 pm

33 Scott Street | Prime Office Space to Let in Waverley, Johannesburg

92 m<sup>2</sup>

This well-appointed 92sqm office space at 33 Scott Street, Waverley, offers a blend of open-plan and partitioned work areas. The office features carpeted flooring, standard office lighting and air conditioning. The space also benefits from an abundance of natural light and includes access to a shared balcony.

Tenants can choose from a variety of parking options, with covered parking available at R700 per bay per month, shaded parking at R600 per bay per month and open parking at R650 per bay per month. The rental price is set at R145 per sqm, excluding VAT and utilities, making this space both affordable and flexible for businesses seeking a professional setup.