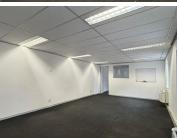

## 13,340 pm

33 Scott Street | Prime Office Space to Let in Waverley, Johannesburg

92 m<sup>2</sup>

This well-appointed 92sqm office space at 33 Scott Street, Waverley, offers a blend of open-plan and partitioned work areas. The office features carpeted flooring, standard office lighting and air conditioning. The space also benefits from an abundance of natural light and includes access to a shared balcony.