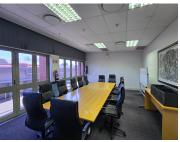

## 600 m<sup>2</sup>

This 600m² office at 1 Olienhout Street offers a serviced, open-plan layout with boardroom space, natural light, carpeted floors, air conditioning, and kitchen and bathroom facilities. Ample parking is available, and the space provides a comfortable, modern working environment. Rental: R60,000 per month excluding VAT and utilities.