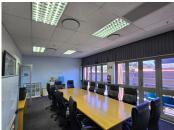

## 600 m<sup>2</sup>

This 600m² office at 1 Olienhout Street offers a serviced, open-plan layout with boardroom space, natural light, carpeted floors, air conditioning, and kitchen and bathroom facilities. Ample parking is available, and the space provides a comfortable, modern working environment. Rental: R60,000 per month excluding VAT and utilities.