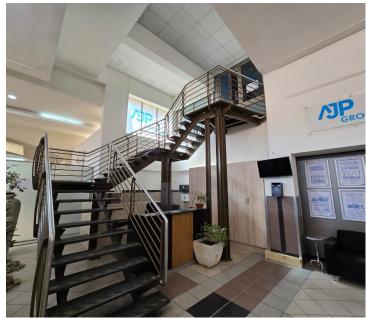

## 600 m<sup>2</sup>

This 600m² office at 1 Olienhout Street offers a serviced, open-plan layout with boardroom space, natural light, carpeted floors, air conditioning, and kitchen and bathroom facilities. Ample parking is available, and the space provides a comfortable, modern working environment. Rental: R60,000 per month excluding VAT and utilities.

Located within Elgin Mall, this office benefits from easy access to retail and dining options. Its proximity to major highways and OR Tambo International Airport ensures excellent connectivity, while the surrounding residential areas provide a steady flow of potential clients.