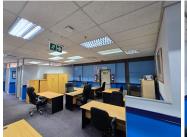

## 600 m<sup>2</sup>

This 600m² office at 1 Olienhout Street offers a serviced, open-plan layout with boardroom space, natural light, carpeted floors, air conditioning, and kitchen and bathroom facilities. Ample parking is available, and the space provides a comfortable, modern working environment. Rental: R60,000 per month excluding VAT and utilities.