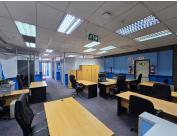

## 600 m<sup>2</sup>

This 600m² office at 1 Olienhout Street offers a serviced, open-plan layout with boardroom space, natural light, carpeted floors, air conditioning, and kitchen and bathroom facilities. Ample parking is available, and the space provides a comfortable, modern working environment. Rental: R60,000 per month excluding VAT and utilities.