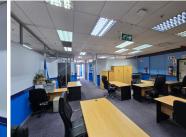

## 600 m<sup>2</sup>

This 600m² office at 1 Olienhout Street offers a serviced, open-plan layout with boardroom space, natural light, carpeted floors, air conditioning, and kitchen and bathroom facilities. Ample parking is available, and the space provides a comfortable, modern working environment. Rental: R60,000 per month excluding VAT and utilities.