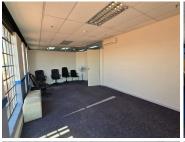

## 600 m<sup>2</sup>

This 600m² office at 1 Olienhout Street offers a serviced, open-plan layout with boardroom space, natural light, carpeted floors, air conditioning, and kitchen and bathroom facilities. Ample parking is available, and the space provides a comfortable, modern working environment. Rental: R60,000 per month excluding VAT and utilities.