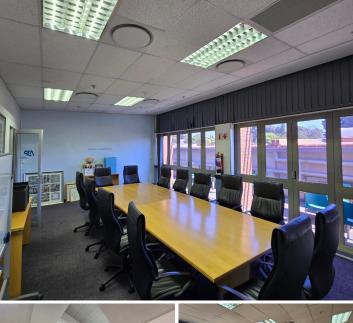

## 😭 200 m²

This 200m<sup>2</sup> office at 1 Olienhout Street offers a serviced, open-plan layout with boardroom space, natural light, carpeted floors, air conditioning, and kitchen and bathroom facilities. Ample parking is available, and the space provides a comfortable, modern working environment. Rental: R20,000 per month excluding VAT and utilities.

#### Gross Monthly Rental Lease Period Available From

R20,000 Ex Vat 12 months Immediately

| Floor Size m <sup>2</sup> | 200        | Security         | Yes |
|---------------------------|------------|------------------|-----|
| Parking Bays              | -          | Air Conditioning | Yes |
| Title                     | -          | Generator        | -   |
| Zoning                    | Commercial | Fibre            | -   |