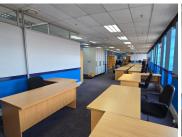

## 😭 200 m²

This 200m<sup>2</sup> office at 1 Olienhout Street offers a serviced, open-plan layout with boardroom space, natural light, carpeted floors, air conditioning, and kitchen and bathroom facilities. Ample parking is available, and the space provides a comfortable, modern working environment. Rental: R20,000 per month excluding VAT and utilities.

#### Gross Monthly Rental Lease Period Available From

R20,000 Ex Vat 12 months Immediately

| Floor Size m <sup>2</sup> | 200        | Security         | Yes |
|---------------------------|------------|------------------|-----|
| Parking Bays              | -          | Air Conditioning | Yes |
| Title                     | -          | Generator        | -   |
| Zoning                    | Commercial | Fibre            | -   |