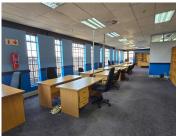

## 😭 200 m²

This 200m<sup>2</sup> office at 1 Olienhout Street offers a serviced, open-plan layout with boardroom space, natural light, carpeted floors, air conditioning, and kitchen and bathroom facilities. Ample parking is available, and the space provides a comfortable, modern working environment. Rental: R20,000 per month excluding VAT and utilities.