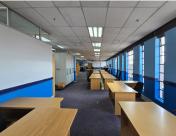

## 😭 200 m²

This 200m<sup>2</sup> office at 1 Olienhout Street offers a serviced, open-plan layout with boardroom space, natural light, carpeted floors, air conditioning, and kitchen and bathroom facilities. Ample parking is available, and the space provides a comfortable, modern working environment. Rental: R20,000 per month excluding VAT and utilities.

#### Gross Monthly Rental Lease Period Available From

R20,000 Ex Vat 12 months Immediately

| Floor Size m <sup>2</sup> | 200        | Security         | Yes |
|---------------------------|------------|------------------|-----|
| Parking Bays              | -          | Air Conditioning | Yes |
| Title                     | -          | Generator        | -   |
| Zoning                    | Commercial | Fibre            | -   |