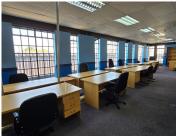

## 😭 200 m²

This 200m<sup>2</sup> office at 1 Olienhout Street offers a serviced, open-plan layout with boardroom space, natural light, carpeted floors, air conditioning, and kitchen and bathroom facilities. Ample parking is available, and the space provides a comfortable, modern working environment. Rental: R20,000 per month excluding VAT and utilities.

#### Gross Monthly Rental Lease Period Available From

R20,000 Ex Vat 12 months Immediately

| Floor Size m <sup>2</sup> | 200        | Security         | Yes |
|---------------------------|------------|------------------|-----|
| Parking Bays              | -          | Air Conditioning | Yes |
| Title                     | -          | Generator        | -   |
| Zoning                    | Commercial | Fibre            | -   |