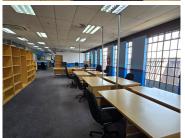

## 😭 200 m²

This 200m<sup>2</sup> office at 1 Olienhout Street offers a serviced, open-plan layout with boardroom space, natural light, carpeted floors, air conditioning, and kitchen and bathroom facilities. Ample parking is available, and the space provides a comfortable, modern working environment. Rental: R20,000 per month excluding VAT and utilities.

#### Gross Monthly Rental Lease Period Available From

R20,000 Ex Vat 12 months Immediately

| Floor Size m <sup>2</sup> | 200        | Security         | Yes |
|---------------------------|------------|------------------|-----|
| Parking Bays              | -          | Air Conditioning | Yes |
| Title                     | -          | Generator        | -   |
| Zoning                    | Commercial | Fibre            | -   |