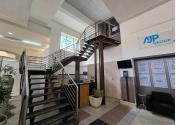

## 😭 200 m²

This 200m<sup>2</sup> office at 1 Olienhout Street offers a serviced, open-plan layout with boardroom space, natural light, carpeted floors, air conditioning, and kitchen and bathroom facilities. Ample parking is available, and the space provides a comfortable, modern working environment. Rental: R20,000 per month excluding VAT and utilities.

Located within Elgin Mall, this office benefits from easy access to retail and dining options. Its proximity to major highways and OR Tambo International Airport ensures excellent connectivity, while the surrounding residential areas provide a steady flow of potential clients.