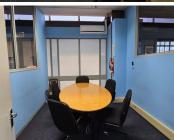

## 😭 200 m²

This 200m<sup>2</sup> office at 1 Olienhout Street offers a serviced, open-plan layout with boardroom space, natural light, carpeted floors, air conditioning, and kitchen and bathroom facilities. Ample parking is available, and the space provides a comfortable, modern working environment. Rental: R20,000 per month excluding VAT and utilities.