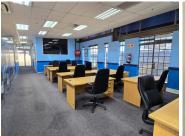

## 😭 200 m²

This 200m<sup>2</sup> office at 1 Olienhout Street offers a serviced, open-plan layout with boardroom space, natural light, carpeted floors, air conditioning, and kitchen and bathroom facilities. Ample parking is available, and the space provides a comfortable, modern working environment. Rental: R20,000 per month excluding VAT and utilities.

#### Gross Monthly Rental Lease Period Available From

R20,000 Ex Vat 12 months Immediately

| Floor Size m <sup>2</sup> | 200        | Security         | Yes |
|---------------------------|------------|------------------|-----|
| Parking Bays              | -          | Air Conditioning | Yes |
| Title                     | -          | Generator        | -   |
| Zoning                    | Commercial | Fibre            | -   |