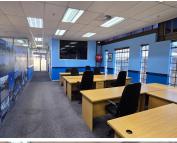

## 😭 200 m²

This 200m<sup>2</sup> office at 1 Olienhout Street offers a serviced, open-plan layout with boardroom space, natural light, carpeted floors, air conditioning, and kitchen and bathroom facilities. Ample parking is available, and the space provides a comfortable, modern working environment. Rental: R20,000 per month excluding VAT and utilities.

#### Gross Monthly Rental Lease Period Available From

R20,000 Ex Vat 12 months Immediately

| Floor Size m <sup>2</sup> | 200        | Security         | Yes |
|---------------------------|------------|------------------|-----|
| Parking Bays              | -          | Air Conditioning | Yes |
| Title                     | -          | Generator        | -   |
| Zoning                    | Commercial | Fibre            | -   |