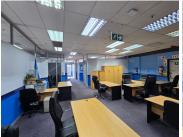

## 60 m<sup>2</sup>

A 60m² serviced office is now available to let in the well-established Elgin Mall, Birchleigh, Kempton Park. This space offers a professional and convenient setting for businesses looking for a strategic location with easy access to local amenities.

Rental is R7,200 per month, excluding VAT and utilities. Enjoy a hassle-free workspace in a secure and well-maintained environment.

Don't miss out on this opportunity—contact us today to arrange a viewing!