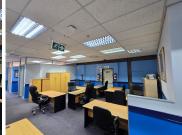

## 60 m<sup>2</sup>

A 60m² serviced office is now available to let in the well-established Elgin Mall, Birchleigh, Kempton Park. This space offers a professional and convenient setting for businesses looking for a strategic location with easy access to local amenities.

Rental is R7,200 per month, excluding VAT and utilities. Enjoy a hassle-free workspace in a secure and well-maintained environment.

Don't miss out on this opportunity—contact us today to arrange a viewing!