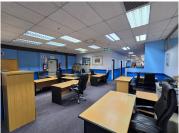

## 60 m<sup>2</sup>

A 60m² serviced office is now available to let in the well-established Elgin Mall, Birchleigh, Kempton Park. This space offers a professional and convenient setting for businesses looking for a strategic location with easy access to local amenities.

Rental is R7,200 per month, excluding VAT and utilities. Enjoy a hassle-free workspace in a secure and well-maintained environment.

Don't miss out on this opportunity—contact us today to arrange a viewing!