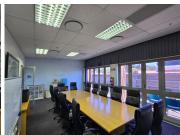

## 60 m<sup>2</sup>

A 60m² serviced office is now available to let in the well-established Elgin Mall, Birchleigh, Kempton Park. This space offers a professional and convenient setting for businesses looking for a strategic location with easy access to local amenities.

Rental is R7,200 per month, excluding VAT and utilities. Enjoy a hassle-free workspace in a secure and well-maintained environment.

Don't miss out on this opportunity—contact us today to arrange a viewing!