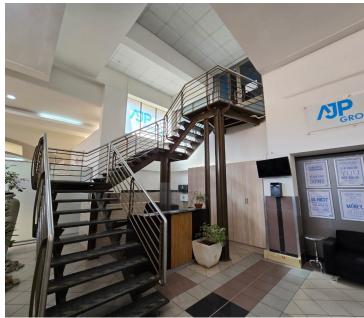

## 60 m<sup>2</sup>

A 60m² serviced office is now available to let in the well-established Elgin Mall, Birchleigh, Kempton Park. This space offers a professional and convenient setting for businesses looking for a strategic location with easy access to local amenities.

Rental is R7,200 per month, excluding VAT and utilities. Enjoy a hassle-free workspace in a secure and well-maintained environment.

Don't miss out on this opportunity—contact us today to arrange a viewing!