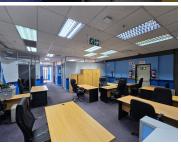

## 60 m<sup>2</sup>

A 60m² serviced office is now available to let in the well-established Elgin Mall, Birchleigh, Kempton Park. This space offers a professional and convenient setting for businesses looking for a strategic location with easy access to local amenities.

Rental is R7,200 per month, excluding VAT and utilities. Enjoy a hassle-free workspace in a secure and well-maintained environment.

Don't miss out on this opportunity—contact us today to arrange a viewing!