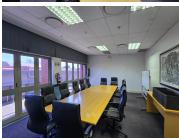

## 60 m<sup>2</sup>

A 60m² serviced office is now available to let in the well-established Elgin Mall, Birchleigh, Kempton Park. This space offers a professional and convenient setting for businesses looking for a strategic location with easy access to local amenities.

Rental is R7,200 per month, excluding VAT and utilities. Enjoy a hassle-free workspace in a secure and well-maintained environment.

Don't miss out on this opportunity—contact us today to arrange a viewing!