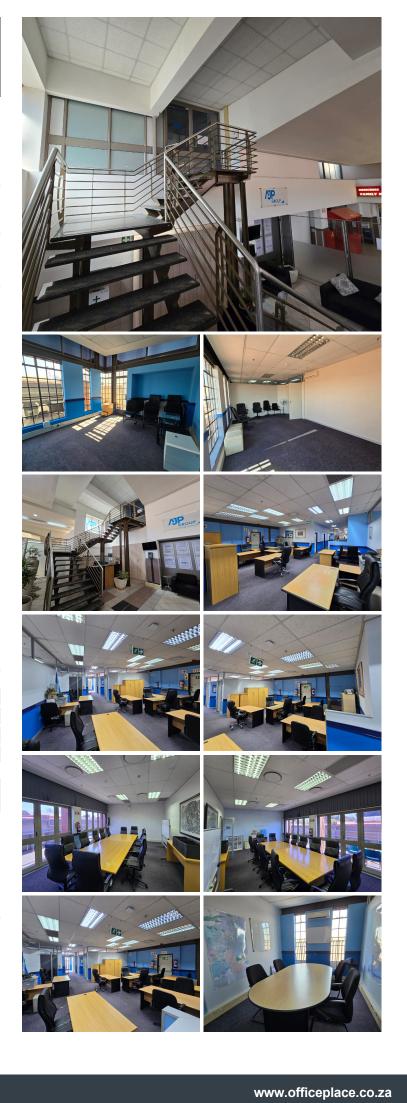

## 🐔 80 m²

An 80m<sup>2</sup> serviced office is available for rent at Elgin Mall, Birchleigh, Kempton Park. This well-located office space provides a professional and convenient work environment, ideal for businesses seeking a secure and accessible location.

The rental is R9,600 per month, excluding VAT and utilities. Benefit from a well-maintained, serviced office in a thriving commercial hub.

Secure your space today-contact us to arrange a viewing!