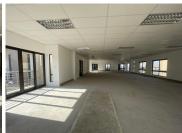

## 300 m<sup>2</sup>

Clearwater Office Park is a newly built estate. The complex is ideally situated on a main road, allowing for great exposure and easy accessibility. The N12 is just minutes away from the complex. The park features beautiful gardens, with a magnificent Koi Pond and great water features on the property.

This is a neat office space, with open plan and individual offices. The building has beautiful AAA grade bathrooms and fantastic finishes throughout the common areas. The complex is very secure with added safety measures and has parking available at R450 per bay excluding VAT.