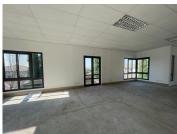

## 300 m<sup>2</sup>

Clearwater Office Park is a newly built estate. The complex is ideally situated on a main road, allowing for great exposure and easy accessibility. The N12 is just minutes away from the complex. The park features beautiful gardens, with a magnificent Koi Pond and great water features on the property.

This is a neat office space, with open plan and individual offices. The building has beautiful AAA grade bathrooms and fantastic finishes throughout the common areas. The complex is very secure with added safety measures and has parking available at R450 per bay excluding VAT.