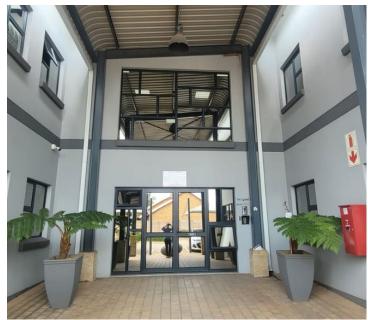

## 19,550 pm

Bonfoi Office Park | Prime Office Space to Let in Kempton Park

140 m<sup>2</sup>

This prime office space measuring 140sqm is available to let immediately. The unit consists of offices, an open plan area, boardrooms, kitchen and ablutions. The floors are fully tiled and the large windows allow for excellent natural lighting. The unit has airconditioning. The office park has 24-hour security and ample parking.

The property is highly visible with easy access, less than 10 minutes from OR Tambo Airport and opposite Checkers in Bonaero Park.

Gross Monthly Rental R19,550 Ex Vat Lease Period 12 months Available From Immediately