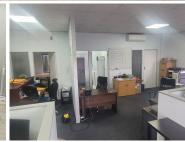

## 11,000 pm

Bonfoi Office Park | Prime Office Space to Let in Kempton Park

This prime office space measuring 88sqm is available to let immediately. The unit consists of offices, an open-plan area, boardrooms, kitchen and ablutions. The floors are fully tiled, and the large windows allow for excellent natural lighting. The unit has air-conditioning. The office park has 24-hour security and ample parking.