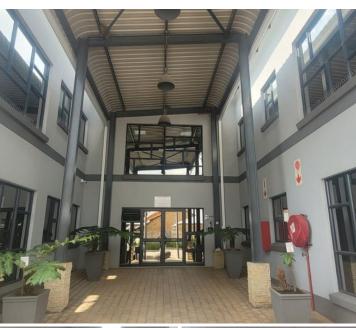

## 11,000 pm

Bonfoi Office Park | Prime Office Space to Let in Kempton Park

This prime office space measuring 88sqm is available to let immediately. The unit consists of offices, an open-plan area, boardrooms, kitchen and ablutions. The floors are fully tiled, and the large windows allow for excellent natural lighting. The unit has air-conditioning. The office park has 24-hour security and ample parking.

The property is highly visible with easy access, less than 10 minutes from OR Tambo Airport and opposite Checkers in Bonaero Park.

R11,000 Ex Vat 12 months Immediately

| Floor Size m <sup>2</sup> | 88         | Security         | Yes |
|---------------------------|------------|------------------|-----|
| Parking Bays              | -          | Air Conditioning | Yes |
| Title                     | -          | Generator        | -   |
| Zoning                    | Commercial | Fibre            | -   |