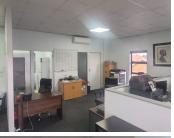

## 11,000 pm

Bonfoi Office Park | Prime Office Space to Let in Kempton Park

This prime office space measuring 88sqm is available to let immediately. The unit consists of offices, an open-plan area, boardrooms, kitchen and ablutions. The floors are fully tiled, and the large windows allow for excellent natural lighting. The unit has air-conditioning. The office park has 24-hour security and ample parking.