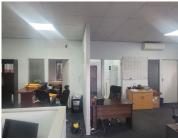

## 11,000 pm

Bonfoi Office Park | Prime Office Space to Let in Kempton Park

This prime office space measuring 88sqm is available to let immediately. The unit consists of offices, an open-plan area, boardrooms, kitchen and ablutions. The floors are fully tiled, and the large windows allow for excellent natural lighting. The unit has air-conditioning. The office park has 24-hour security and ample parking.