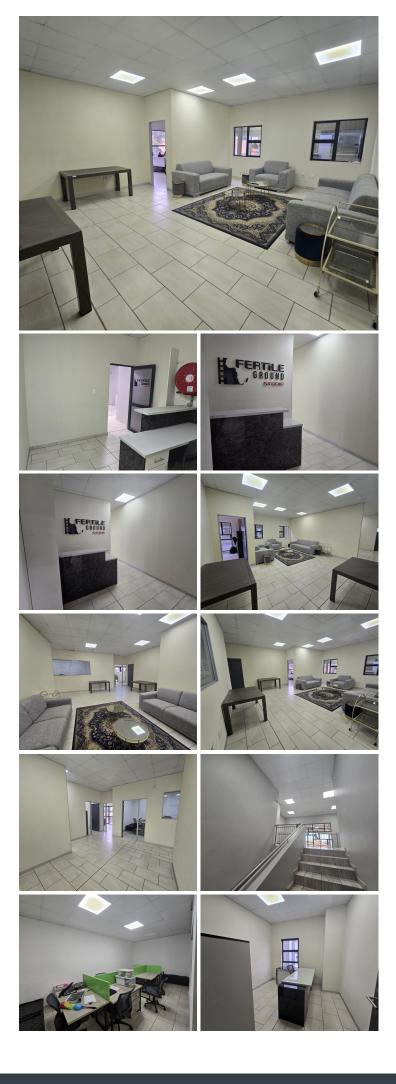

## 🐔 175 m²

Situated in the well-maintained Bonfoi Office Park, this 175m<sup>2</sup> office space offers a professional and convenient work environment in Bonaero Park. The office features a spacious layout, ample natural light, and a secure setting within a well-established business hub.

With affordable parking at just R250 per bay, this location is perfect for businesses seeking accessibility and convenience. Available immediately – contact us today to secure this prime office space!

#### Gross Monthly Rental Lease Period Available From

R18,375 Ex Vat 12 months Immediately

| Floor Size m <sup>2</sup> | 175        | Security         | Yes |
|---------------------------|------------|------------------|-----|
| Parking Bays              | -          | Air Conditioning | -   |
| Title                     | -          | Generator        | -   |
| Zoning                    | Commercial | Fibre            | -   |