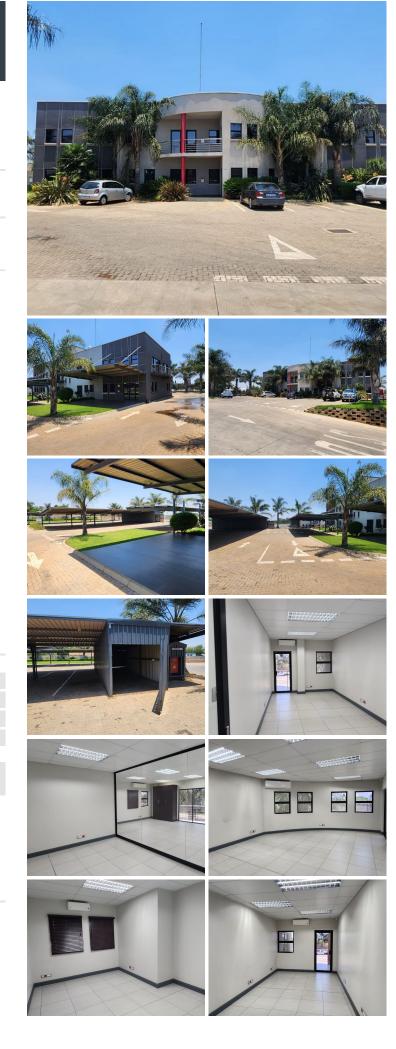

## 1200 m<sup>2</sup>

Immaculate office space measuring 1200sqm is available to Let immediately. The unit consists of an open plan area, glass petitioned offices, storage space, a large kitchen, and bathrooms. The space has lovely tiled flooring, air-conditioning, plenty of plug points and excellent natural lighting. There is ample parking available.

The property is close to all main arterial routes, shops and other amenities in the area.