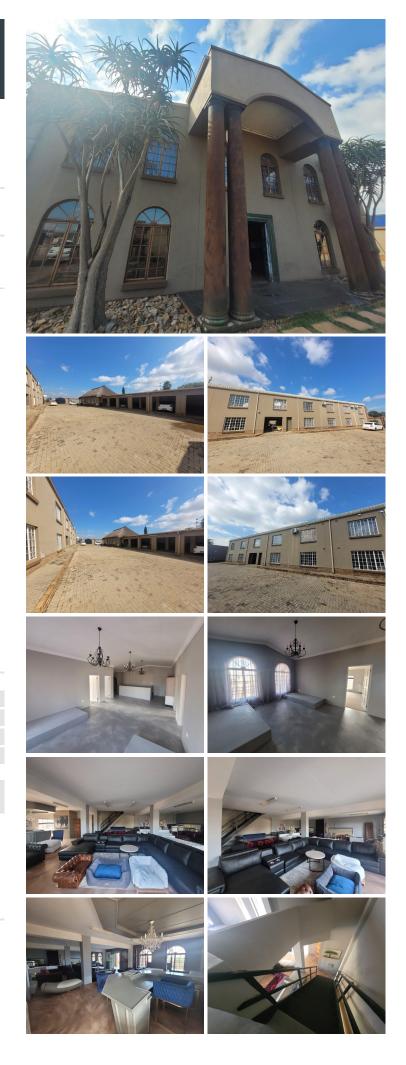

## 🔏 400 m²

A neat building is immediately available to let in the Kempton Park business node. The property is ideally situated on a main road, allowing for great exposure and high visibility.

The property is neat and well-maintained. Features include a welcoming reception area, offices, bathrooms and air conditioning. Fantastic natural light flows throughout the space.

The building is also easily accessible from the R21 highway and is close to the O.R Tambo International Airport.

R18,000 Ex Vat Negotiable Immediately

| Floor Size m <sup>2</sup> | 400        | Security         | Yes |
|---------------------------|------------|------------------|-----|
| Parking Bays              | -          | Air Conditioning | Yes |
| Title                     | -          | Generator        | -   |
| Zoning                    | Commercial | Fibre            | -   |