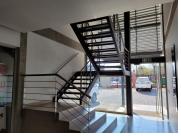

## 10,300 pm

Commercial office space available for lease in Kempton Park

73 m<sup>2</sup>

A office unit measuring 73sqm with a neat existing fit and well maintained carpet with sectional lamination in the other office. Large windows to allow in natural light as well as standard office lighting as well as blinds installed. The offices are neat and also close to other surrounding businesses in the same park.