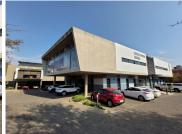

## 10,300 pm

Commercial office space available for lease in Kempton Park

73 m<sup>2</sup>

A office unit measuring 73sqm with a neat existing fit and well maintained carpet with sectional lamination in the other office. Large windows to allow in natural light as well as standard office lighting as well as blinds installed. The offices are neat and also close to other surrounding businesses in the same park.

Situated close to amenities like local shopping centres and convenience stores, banks and filling stations, OR Tambo Int. Airport, all major highways and routes towards JHB and Pretoria, Based in a popular area, the office is a must to be seen and will be benefit any company that would like to be established in the area.