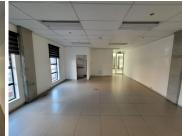

## 10,300 pm

Commercial office space available for lease in Kempton Park

73 m<sup>2</sup>

A office unit measuring 73sqm with a neat existing fit and well maintained carpet with sectional lamination in the other office. Large windows to allow in natural light as well as standard office lighting as well as blinds installed. The offices are neat and also close to other surrounding businesses in the same park.