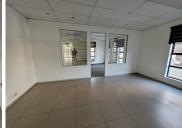

## 10,300 pm

Commercial office space available for lease in Kempton Park

73 m<sup>2</sup>

A office unit measuring 73sqm with a neat existing fit and well maintained carpet with sectional lamination in the other office. Large windows to allow in natural light as well as standard office lighting as well as blinds installed. The offices are neat and also close to other surrounding businesses in the same park.