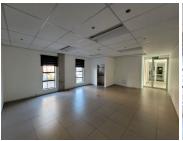

## 10,300 pm

Commercial office space available for lease in Kempton Park

73 m<sup>2</sup>

A office unit measuring 73sqm with a neat existing fit and well maintained carpet with sectional lamination in the other office. Large windows to allow in natural light as well as standard office lighting as well as blinds installed. The offices are neat and also close to other surrounding businesses in the same park.