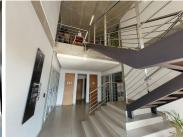

## 10,300 pm

Commercial office space available for lease in Kempton Park

73 m<sup>2</sup>

A office unit measuring 73sqm with a neat existing fit and well maintained carpet with sectional lamination in the other office. Large windows to allow in natural light as well as standard office lighting as well as blinds installed. The offices are neat and also close to other surrounding businesses in the same park.