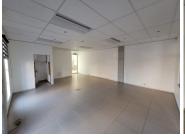

## 10,300 pm

Commercial office space available for lease in Kempton Park

73 m<sup>2</sup>

A office unit measuring 73sqm with a neat existing fit and well maintained carpet with sectional lamination in the other office. Large windows to allow in natural light as well as standard office lighting as well as blinds installed. The offices are neat and also close to other surrounding businesses in the same park.