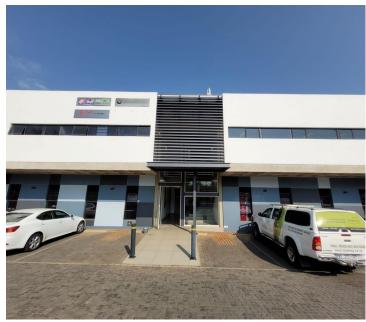

## 10,300 pm

Commercial office space available for lease in Kempton Park

73 m<sup>2</sup>

A office unit measuring 73sqm with a neat existing fit and well maintained carpet with sectional lamination in the other office. Large windows to allow in natural light as well as standard office lighting as well as blinds installed. The offices are neat and also close to other surrounding businesses in the same park.

Situated close to amenities like local shopping centres and convenience stores, banks and filling stations, OR Tambo Int. Airport, all major highways and routes towards JHB and Pretoria, Based in a popular area, the office is a must to be seen and will be benefit any company that would like to be established in the area.