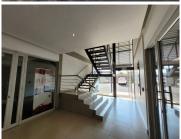

## 10,300 pm

Commercial office space available for lease in Kempton Park

73 m<sup>2</sup>

A office unit measuring 73sqm with a neat existing fit and well maintained carpet with sectional lamination in the other office. Large windows to allow in natural light as well as standard office lighting as well as blinds installed. The offices are neat and also close to other surrounding businesses in the same park.