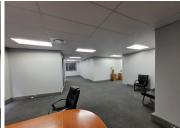

## 213 m<sup>2</sup>

Immaculate commercial unit measuring 213sqm available immediately for occupation at R38 500 per month plus VAT and utilities. The space offers brilliant natural lighting, air conditioning and beautiful features with modern finishes. Welcoming, bright reception area and the space exudes luxury and comfort.

Located in a highly secure and very popular business park complex offering ample parking bays for staff and visitors. The park is centrally located providing very quick and easy access to all main roads, highways and amenities.