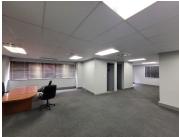

## 213 m<sup>2</sup>

Immaculate commercial unit measuring 213sqm available immediately for occupation at R38 500 per month plus VAT and utilities. The space offers brilliant natural lighting, air conditioning and beautiful features with modern finishes. Welcoming, bright reception area and the space exudes luxury and comfort.