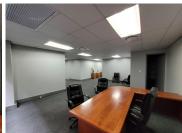

## 213 m<sup>2</sup>

Immaculate commercial unit measuring 213sqm available immediately for occupation at R38 500 per month plus VAT and utilities. The space offers brilliant natural lighting, air conditioning and beautiful features with modern finishes. Welcoming, bright reception area and the space exudes luxury and comfort.

Located in a highly secure and very popular business park complex offering ample parking bays for staff and visitors. The park is centrally located providing very quick and easy access to all main roads, highways and amenities.