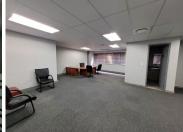

## 213 m<sup>2</sup>

Immaculate commercial unit measuring 213sqm available immediately for occupation at R38 500 per month plus VAT and utilities. The space offers brilliant natural lighting, air conditioning and beautiful features with modern finishes. Welcoming, bright reception area and the space exudes luxury and comfort.