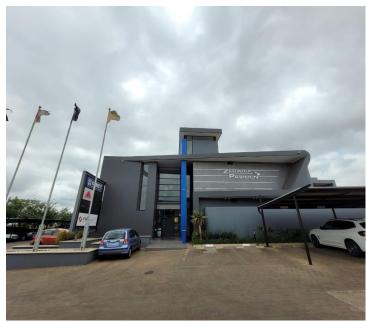

## 213 m<sup>2</sup>

Immaculate commercial unit measuring 213sqm available immediately for occupation at R38 500 per month plus VAT and utilities. The space offers brilliant natural lighting, air conditioning and beautiful features with modern finishes. Welcoming, bright reception area and the space exudes luxury and comfort.

Located in a highly secure and very popular business park complex offering ample parking bays for staff and visitors. The park is centrally located providing very quick and easy access to all main roads, highways and amenities.