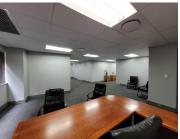

## 213 m<sup>2</sup>

Immaculate commercial unit measuring 213sqm available immediately for occupation at R38 500 per month plus VAT and utilities. The space offers brilliant natural lighting, air conditioning and beautiful features with modern finishes. Welcoming, bright reception area and the space exudes luxury and comfort.

Located in a highly secure and very popular business park complex offering ample parking bays for staff and visitors. The park is centrally located providing very quick and easy access to all main roads, highways and amenities.