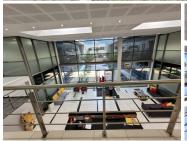

## 30,000 pm

Exquisite Commercial Space To Let in JT Ross Park: Plumbago

250 m<sup>2</sup>

Pristine office component available immediately for occupation in the highly sought after and extremely secure business park of Plumbago in Kempton Park. This commercial space measures 250sqm offering brilliant natural lighting that flows throughout the space, air-conditioning and modern finishes. Equipped with plenty parking bays for tenants and visitors. There's shared ablution and kitchenette facilities available.