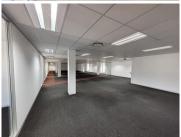

## 30,000 pm

Exquisite Commercial Space To Let in JT Ross Park: Plumbago

250 m<sup>2</sup>

Pristine office component available immediately for occupation in the highly sought after and extremely secure business park of Plumbago in Kempton Park. This commercial space measures 250sqm offering brilliant natural lighting that flows throughout the space, air-conditioning and modern finishes. Equipped with plenty parking bays for tenants and visitors. There's shared ablution and kitchenette facilities available.