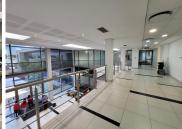

## 30,000 pm

Exquisite Commercial Space To Let in JT Ross Park: Plumbago

250 m<sup>2</sup>

Pristine office component available immediately for occupation in the highly sought after and extremely secure business park of Plumbago in Kempton Park. This commercial space measures 250sqm offering brilliant natural lighting that flows throughout the space, air-conditioning and modern finishes. Equipped with plenty parking bays for tenants and visitors. There's shared ablution and kitchenette facilities available.