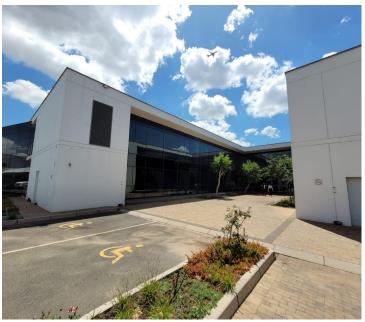

## 30,000 pm

Exquisite Commercial Space To Let in JT Ross Park: Plumbago

250 m<sup>2</sup>

Pristine office component available immediately for occupation in the highly sought after and extremely secure business park of Plumbago in Kempton Park. This commercial space measures 250sqm offering brilliant natural lighting that flows throughout the space, air-conditioning and modern finishes. Equipped with plenty parking bays for tenants and visitors. There's shared ablution and kitchenette facilities available.

This established business / logistics hub is one of Johannesburg's stand-out business parks, located on either side of the major city freeway. Strategically situated just six minutes from O.R. Tambo International Airport, JT Ross Park Plumbago has proven to be a destination of choice for global organisations with multiple blu chip tenants in place.