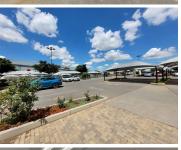

## 42,000 pm

Upmarket and modern commercial space to let in JT Ross Park: Plumbago

350 m<sup>2</sup>

Immaculate commercial space available for occupation in the highly sought after and extremely secure business park of Plumbago in Kempton Park. This office component measures 350qm offering brilliant natural lighting that flows throughout the space, airconditioning and modern finishes. Equipped with plenty parking bays for tenants and visitors. There's shared ablution and kitchenette facilities available.