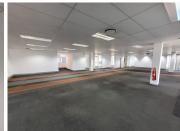

## 42,000 pm

Upmarket and modern commercial space to let in JT Ross Park: Plumbago

350 m<sup>2</sup>

Immaculate commercial space available for occupation in the highly sought after and extremely secure business park of Plumbago in Kempton Park. This office component measures 350qm offering brilliant natural lighting that flows throughout the space, airconditioning and modern finishes. Equipped with plenty parking bays for tenants and visitors. There's shared ablution and kitchenette facilities available.