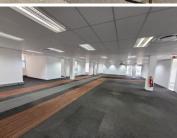

## 42,000 pm

Upmarket and modern commercial space to let in JT Ross Park: Plumbago

350 m<sup>2</sup>

Immaculate commercial space available for occupation in the highly sought after and extremely secure business park of Plumbago in Kempton Park. This office component measures 350qm offering brilliant natural lighting that flows throughout the space, airconditioning and modern finishes. Equipped with plenty parking bays for tenants and visitors. There's shared ablution and kitchenette facilities available.