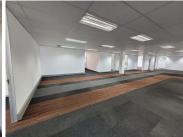

## 42,000 pm

Upmarket and modern commercial space to let in JT Ross Park: Plumbago

350 m<sup>2</sup>

Immaculate commercial space available for occupation in the highly sought after and extremely secure business park of Plumbago in Kempton Park. This office component measures 350qm offering brilliant natural lighting that flows throughout the space, airconditioning and modern finishes. Equipped with plenty parking bays for tenants and visitors. There's shared ablution and kitchenette facilities available.