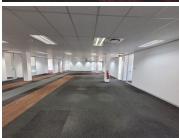

## 42,000 pm

Upmarket and modern commercial space to let in JT Ross Park: Plumbago

350 m<sup>2</sup>

Immaculate commercial space available for occupation in the highly sought after and extremely secure business park of Plumbago in Kempton Park. This office component measures 350qm offering brilliant natural lighting that flows throughout the space, airconditioning and modern finishes. Equipped with plenty parking bays for tenants and visitors. There's shared ablution and kitchenette facilities available.