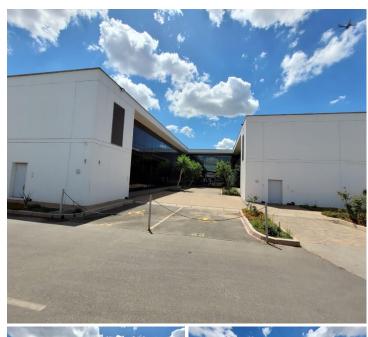

## 42,000 pm

Upmarket and modern commercial space to let in JT Ross Park: Plumbago

350 m<sup>2</sup>

Immaculate commercial space available for occupation in the highly sought after and extremely secure business park of Plumbago in Kempton Park. This office component measures 350qm offering brilliant natural lighting that flows throughout the space, airconditioning and modern finishes. Equipped with plenty parking bays for tenants and visitors. There's shared ablution and kitchenette facilities available.

This established business / logistics hub is one of Johannesburg's stand-out business parks, located on either side of the major city freeway. Strategically situated just six minutes from O.R. Tambo International Airport, JT Ross Park Plumbago has proven to be a destination of choice for global organisations with multiple blu chip tenants in place