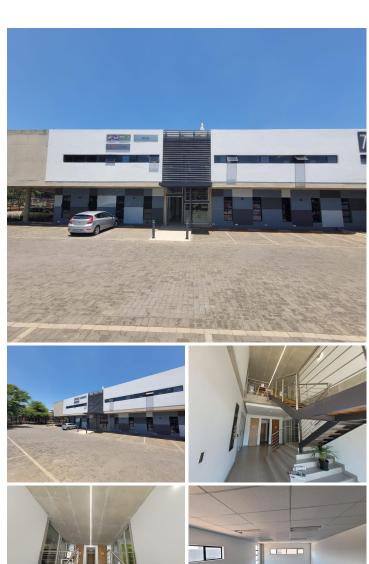

## 12,500 pm

A Grade Office For Rent in Gleneagle Office Park, Glen Marais | Kempton Park

77 m<sup>2</sup>

Immaculate upstairs, micro commercial space measuring 77sqm available immediately for occupation at R12 500 per month plus VAT and utilities. The unit is spacious offering modern finishes and brilliant natural lighting that flows throughout the space. Located in the highly secure and sought after business complex of Gleneagle Office Park.

This park is surrounded by ample amenities such as shops and restaurants and the property can easily be access via multiple roads and highways as well as there's ample public transportation systems nearby.