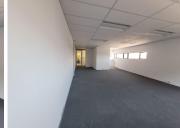

## 12,500 pm

A Grade Office For Rent in Gleneagle Office Park, Glen Marais | Kempton Park

77 m<sup>2</sup>

Immaculate upstairs, micro commercial space measuring 77sqm available immediately for occupation at R12 500 per month plus VAT and utilities. The unit is spacious offering modern finishes and brilliant natural lighting that flows throughout the space. Located in the highly secure and sought after business complex of Gleneagle Office Park.