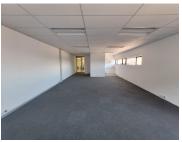

## 12,500 pm

A Grade Office For Rent in Gleneagle Office Park, Glen Marais | Kempton Park

77 m<sup>2</sup>

Immaculate upstairs, micro commercial space measuring 77sqm available immediately for occupation at R12 500 per month plus VAT and utilities. The unit is spacious offering modern finishes and brilliant natural lighting that flows throughout the space. Located in the highly secure and sought after business complex of Gleneagle Office Park.

This park is surrounded by ample amenities such as shops and restaurants and the property can easily be access via multiple roads and highways as well as there's ample public transportation systems nearby.