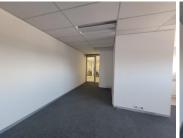

## 12,500 pm

A Grade Office For Rent in Gleneagle Office Park, Glen Marais | Kempton Park

77 m<sup>2</sup>

Immaculate upstairs, micro commercial space measuring 77sqm available immediately for occupation at R12 500 per month plus VAT and utilities. The unit is spacious offering modern finishes and brilliant natural lighting that flows throughout the space. Located in the highly secure and sought after business complex of Gleneagle Office Park.