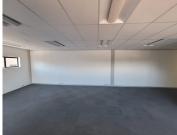

## 12,500 pm

A Grade Office For Rent in Gleneagle Office Park, Glen Marais | Kempton Park

77 m<sup>2</sup>

Immaculate upstairs, micro commercial space measuring 77sqm available immediately for occupation at R12 500 per month plus VAT and utilities. The unit is spacious offering modern finishes and brilliant natural lighting that flows throughout the space. Located in the highly secure and sought after business complex of Gleneagle Office Park.

This park is surrounded by ample amenities such as shops and restaurants and the property can easily be access via multiple roads and highways as well as there's ample public transportation systems nearby.