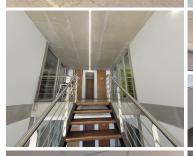

## 12,500 pm

A Grade Office For Rent in Gleneagle Office Park, Glen Marais | Kempton Park

77 m<sup>2</sup>

Immaculate upstairs, micro commercial space measuring 77sqm available immediately for occupation at R12 500 per month plus VAT and utilities. The unit is spacious offering modern finishes and brilliant natural lighting that flows throughout the space. Located in the highly secure and sought after business complex of Gleneagle Office Park.