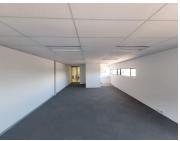

## 12,500 pm

A Grade Office For Rent in Gleneagle Office Park, Glen Marais | Kempton Park

77 m<sup>2</sup>

Immaculate upstairs, micro commercial space measuring 77sqm available immediately for occupation at R12 500 per month plus VAT and utilities. The unit is spacious offering modern finishes and brilliant natural lighting that flows throughout the space. Located in the highly secure and sought after business complex of Gleneagle Office Park.

This park is surrounded by ample amenities such as shops and restaurants and the property can easily be access via multiple roads and highways as well as there's ample public transportation systems nearby.