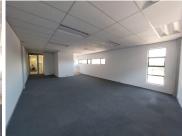

## 12,500 pm

A Grade Office For Rent in Gleneagle Office Park, Glen Marais | Kempton Park

77 m<sup>2</sup>

Immaculate upstairs, micro commercial space measuring 77sqm available immediately for occupation at R12 500 per month plus VAT and utilities. The unit is spacious offering modern finishes and brilliant natural lighting that flows throughout the space. Located in the highly secure and sought after business complex of Gleneagle Office Park.

This park is surrounded by ample amenities such as shops and restaurants and the property can easily be access via multiple roads and highways as well as there's ample public transportation systems nearby.