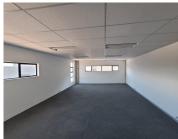

## 12,500 pm

A Grade Office For Rent in Gleneagle Office Park, Glen Marais | Kempton Park

77 m<sup>2</sup>

Immaculate upstairs, micro commercial space measuring 77sqm available immediately for occupation at R12 500 per month plus VAT and utilities. The unit is spacious offering modern finishes and brilliant natural lighting that flows throughout the space. Located in the highly secure and sought after business complex of Gleneagle Office Park.