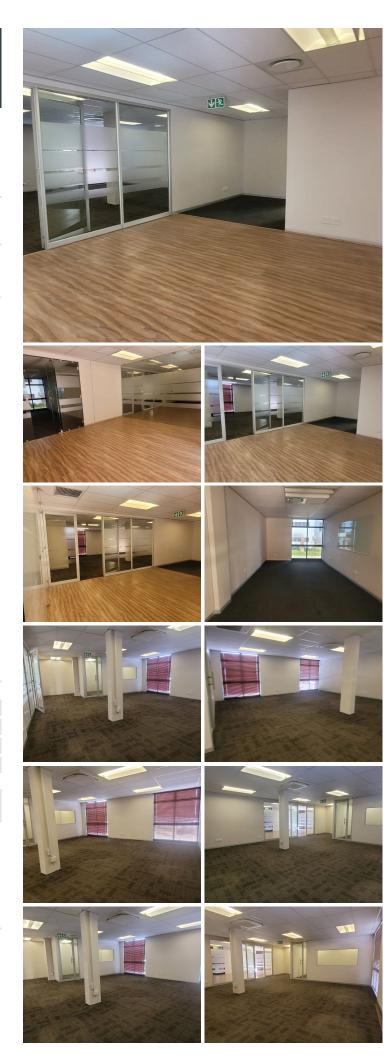

## 😭 221 m²

A-grade, brand new commercial complex located in the highly popular and secure business node of Glen Marais. Glen Eagle Office Park offers ready to move in office units ranging in different sizes. The office components offer modern finishes.

This ground floor office space measuring 221sqm is available to let immediately. The unit is spacious with well-maintained flooring, airconditioning and great natural light flowing throughout. There is ample parking available.

#### Gross Monthly Rental Lease Period Available From

R29,835 Ex Vat 12 months Immediately

| Floor Size m <sup>2</sup> | 221        | Security         | Yes |
|---------------------------|------------|------------------|-----|
| Parking Bays              | -          | Air Conditioning | Yes |
| Title                     | -          | Generator        | -   |
| Zoning                    | Commercial | Fibre            | -   |