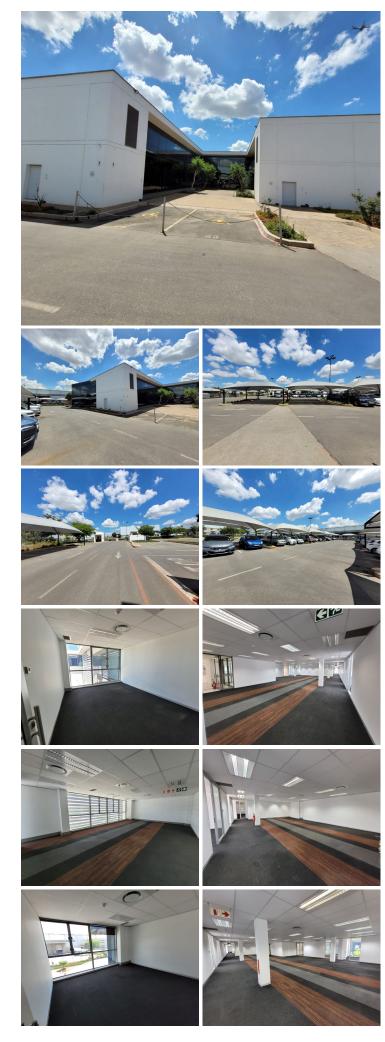

#### 1000 m<sup>2</sup> 죾

Exceptional 1000sqm office space is available to let at R120/sqm excluding VAT and utilities. The unit is spacious with excellent natural light flowing throughout. There is fibre internet connection in the building. There is a fully fitted kitchen area for communal usage as well as ablutions. There is ample parking available.

Plumbago Office Park is centrally located, within the Kempton Park area and is easily accessible to many main roads and highways. The office park has the quickest route to the OR Tambo international Airport, Gautrain station and bus stops. Public transport is close to the park.

### **Gross Monthly Rental** Lease Period Available From

R120,000 Ex Vat 12 months Immediately

| Floor Size m <sup>2</sup> | 1000       | Security         | Yes |
|---------------------------|------------|------------------|-----|
| Parking Bays              | -          | Air Conditioning | Yes |
| Title                     | -          | Generator        | -   |
| Zoning                    | Commercial | Fibre            | -   |