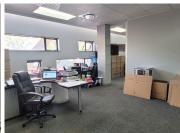

## 177 m<sup>2</sup>

This A grade office component situated in the highly sought-after and secure business park of Glen Eagle in Kempton Park is available immediately. The space is immaculate with modern and upmarket finishes. There is brilliant natural lighting throughout and the unit is fully air-conditioned. Rental is R40000 per month excluding VAT and electricity.

Glen Eagle Office node offers a safe and secure environment for discerning tenants looking for office space with good access to the Albertina Sisulu R21 freeway and the Kempton Park CBD.

R40,000 Ex Vat Negotiable Immediately