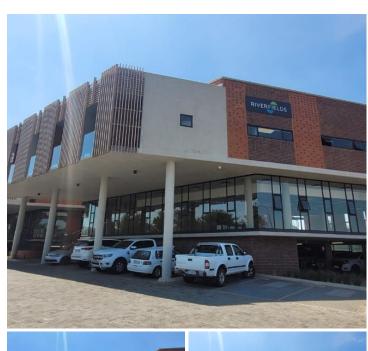

## 40,497 pm

Glen Eagle Office Park | Office Space to Let in Kempton Park

## 239 m<sup>2</sup>

This A grade office component situated in the highly sought-after and secure business park of Glen Eagle in Kempton Park is available immediately. The unit is spacious with brilliant natural light flowing throughout. There is one unit left. Glen Eagle Office node offers a safe and secure environment for discerning tenants looking for office space with good access to the Albertina Sisulu R21 freeway and the Kempton Park CBD. Rental is R40497.90 per month excluding VAT and utilities.