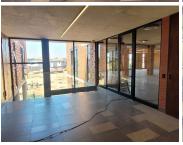

## 239 m<sup>2</sup>

This A grade office component situated in the highly sought-after and secure business park of Glen Eagle in Kempton Park is available immediately. The unit is spacious with brilliant natural light flowing throughout. There is one unit left. Glen Eagle Office node offers a safe and secure environment for discerning tenants looking for office space with good access to the Albertina Sisulu R21 freeway and the Kempton Park CBD. Rental is R40497.90 per month excluding VAT and utilities.