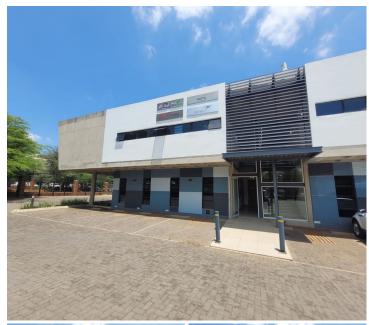

## 34,694 pm

Glen Eagle Office Park | Office Space to Let in Kempton Park

## 257 m<sup>2</sup>

This A grade office component situated in the highly sought-after and secure business park of Glen Eagle in Kempton Park is available immediately. The unit on the first floor is spacious and fully carpeted with brilliant natural light flowing throughout. There is ample parking available.

Glen Eagle Office node offers a safe and secure environment for discerning tenants looking for office space with good access to the Albertina Sisulu R21 freeway and the Kempton Park CBD. Rental excludes VAT and utilities.