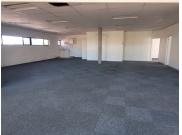

## 257 m<sup>2</sup>

This A grade office component situated in the highly sought-after and secure business park of Glen Eagle in Kempton Park is available immediately. The unit on the first floor is spacious and fully carpeted with brilliant natural light flowing throughout. There is ample parking available.

Glen Eagle Office node offers a safe and secure environment for discerning tenants looking for office space with good access to the Albertina Sisulu R21 freeway and the Kempton Park CBD. Rental excludes VAT and utilities.