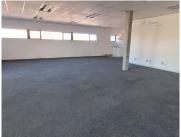

## 257 m<sup>2</sup>

This A grade office component situated in the highly sought-after and secure business park of Glen Eagle in Kempton Park is available immediately. The unit on the first floor is spacious and fully carpeted with brilliant natural light flowing throughout. There is ample parking available.

Glen Eagle Office node offers a safe and secure environment for discerning tenants looking for office space with good access to the Albertina Sisulu R21 freeway and the Kempton Park CBD. Rental excludes VAT and utilities.