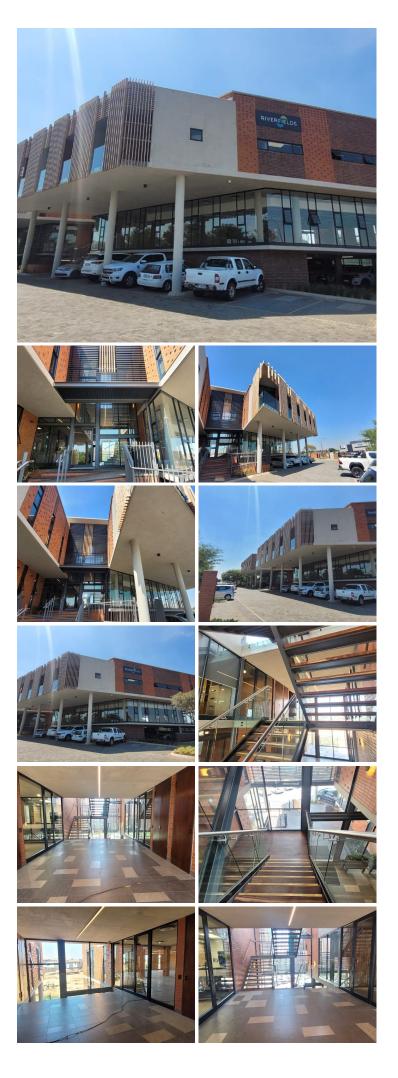

## **235** m<sup>2</sup>

This A grade office component situated in the highly sought-after and secure business park of Glen Eagle in Kempton Park is available to let immediately. The unit features an open-plan area and great natural light. There is ample parking available.

Glen Eagle Office node offers a safe and secure environment for discerning tenants looking for office space with good access to the Albertina Sisulu R21 freeway and the Kempton Park CBD. Rental excludes VAT and utilities.

#### Gross Monthly Rental Lease Period Available From

R40,497 Ex Vat 12 months Immediately

| Floor Size m <sup>2</sup> | 235        | Security         | Yes |
|---------------------------|------------|------------------|-----|
|                           |            | -                |     |
| Parking Bays              | -          | Air Conditioning | res |
| Title                     | -          | Generator        | -   |
| Zoning                    | Commercial | Fibre            | -   |