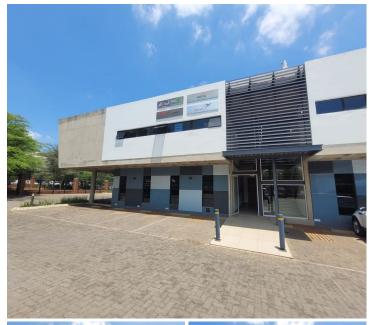

## 14,500 pm

Glen Eagle Office Park | Prime Office Space to Let in Kempton Park

100 m<sup>2</sup>

This A grade office component situated in the highly sought-after and secure business park of Glen Eagle in Kempton Park is available to let immediately. This first floor unit features an openplan area and great natural light. There is ample parking available.

Glen Eagle Office node offers a safe and secure environment for discerning tenants looking for office space with good access to the Albertina Sisulu R21 freeway and the Kempton Park CBD. Rental excludes VAT and utilities.