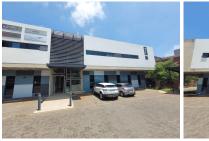

## 14,500 pm

Glen Eagle Office Park | Prime Office Space to Let in Kempton Park

100 m<sup>2</sup>

This A grade office component situated in the highly sought-after and secure business park of Glen Eagle in Kempton Park is available to let immediately. This first floor unit features an openplan area and great natural light. There is ample parking available.

Glen Eagle Office node offers a safe and secure environment for discerning tenants looking for office space with good access to the Albertina Sisulu R21 freeway and the Kempton Park CBD. Rental excludes VAT and utilities.