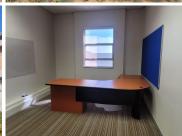

## 600 m<sup>2</sup>

Prime office space at 8 Anemoon Street, Glen Marais. This 600m<sup>2</sup> property features neat flooring, standard office lighting, airconditioning, and ample parking. Ideal for modern businesses.

Gross Monthly Rental R60,000 Ex Vat Lease Period 12 months Immediately

| Floor Size m <sup>2</sup> | 600        | Security         | Yes |
|---------------------------|------------|------------------|-----|
| Parking Bays              | -          | Air Conditioning | Yes |
| Title                     | -          | Generator        | -   |
| Zoning                    | Commercial | Fibre            | -   |