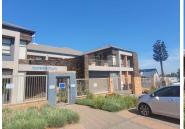

## 600 m<sup>2</sup>

Prime office space at 8 Anemoon Street, Glen Marais. This 600m<sup>2</sup> property features neat flooring, standard office lighting, airconditioning, and ample parking. Ideal for modern businesses.

Monthly Rental: R60,000 excluding VAT and utilities. Deposit: One month's rental

Located in the bustling Glen Marais, this office offers easy access to major highways and public transport. The area is rich in amenities, including restaurants, cafes, and shopping centers, providing convenience for employees. Glen Marais is known for its secure and tranquil environment, making it an ideal business location.