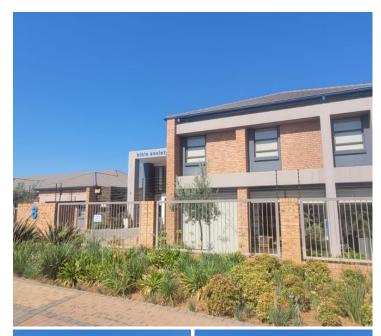

## 600 m<sup>2</sup>

Prime office space at 8 Anemoon Street, Glen Marais. This 600m<sup>2</sup> property features neat flooring, standard office lighting, airconditioning, and ample parking. Ideal for modern businesses.

Monthly Rental: R60,000 excluding VAT and utilities. Deposit: One month's rental

Located in the bustling Glen Marais, this office offers easy access to major highways and public transport. The area is rich in amenities, including restaurants, cafes, and shopping centers, providing convenience for employees. Glen Marais is known for its secure and tranquil environment, making it an ideal business location.