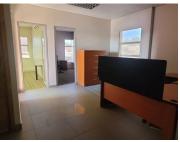

## 600 m<sup>2</sup>

Prime office space at 8 Anemoon Street, Glen Marais. This 600m<sup>2</sup> property features neat flooring, standard office lighting, airconditioning, and ample parking. Ideal for modern businesses.

Gross Monthly Rental R60,000 Ex Vat Lease Period 12 months Immediately

| Floor Size m <sup>2</sup> | 600        | Security         | Yes |
|---------------------------|------------|------------------|-----|
| Parking Bays              | -          | Air Conditioning | Yes |
| Title                     | -          | Generator        | -   |
| Zoning                    | Commercial | Fibre            | -   |