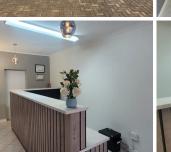

## 🔏 250 m²

Prime office space at 247 Monument Road, Glen Marais, Kempton Park, available for R24,000/month excluding VAT and utilities. This 250m<sup>2</sup> standalone property features a lovely reception area, offices, a spacious boardroom, lovely flooring, natural light, air conditioning, a bathroom, kitchen, and ample parking.