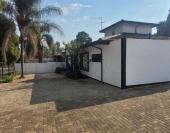

## 🔏 250 m²

Prime office space at 247 Monument Road, Glen Marais, Kempton Park, available for R24,000/month excluding VAT and utilities. This 250m<sup>2</sup> standalone property features a lovely reception area, offices, a spacious boardroom, lovely flooring, natural light, air conditioning, a bathroom, kitchen, and ample parking.

Located in the vibrant Glen Marais area, tenants enjoy easy access to shopping centres, restaurants, and public transport. This strategic location supports business growth in a thriving community.