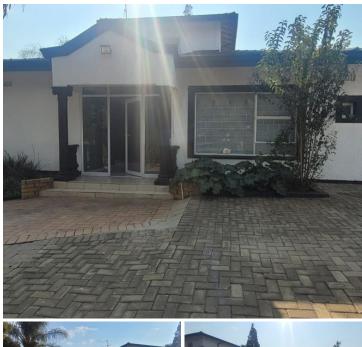

## 🔏 250 m²

Prime office space at 247 Monument Road, Glen Marais, Kempton Park, available for R24,000/month excluding VAT and utilities. This 250m<sup>2</sup> standalone property features a lovely reception area, offices, a spacious boardroom, lovely flooring, natural light, air conditioning, a bathroom, kitchen, and ample parking.

Located in the vibrant Glen Marais area, tenants enjoy easy access to shopping centres, restaurants, and public transport. This strategic location supports business growth in a thriving community.