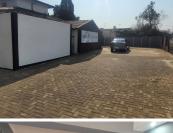

## 🔏 250 m²

Prime office space at 247 Monument Road, Glen Marais, Kempton Park, available for R24,000/month excluding VAT and utilities. This 250m<sup>2</sup> standalone property features a lovely reception area, offices, a spacious boardroom, lovely flooring, natural light, air conditioning, a bathroom, kitchen, and ample parking.

#### Gross Monthly Rental Lease Period Available From

R18,000 Ex Vat 12 months Immediately

| Floor Size m <sup>2</sup> | 250        | Security         | Yes |
|---------------------------|------------|------------------|-----|
| Parking Bays              | -          | Air Conditioning | Yes |
| Title                     | -          | Generator        | -   |
| Zoning                    | Commercial | Fibre            | -   |