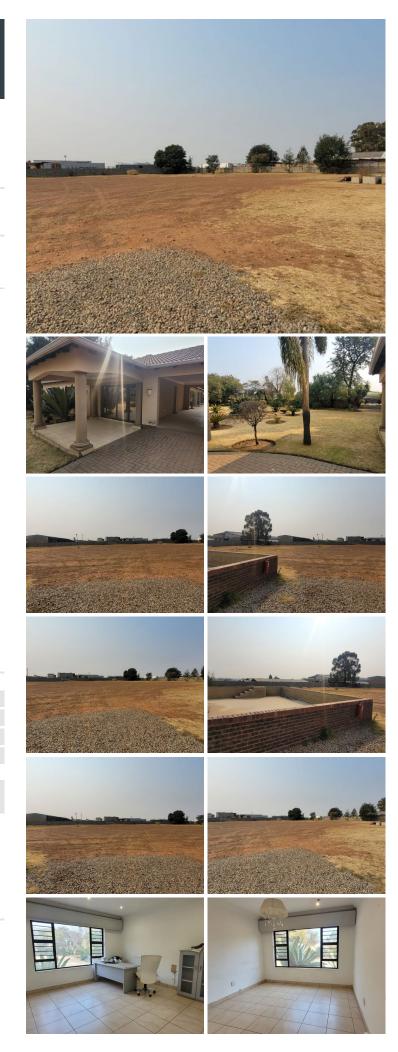

## 😭 120 m²

This prime property offers 120m<sup>2</sup> of office space and a vast 8,000m<sup>2</sup> yard, ideal for businesses requiring ample outdoor and administrative space. Located in Kempton Park, a key industrial hub, it provides easy access to major highways and OR Tambo International Airport, ensuring excellent connectivity. Rental rate: R60,000 per month excluding VAT and utilities.

#### R60,000 Ex Vat 12 months Immediately

| Floor Size m <sup>2</sup> | 120        | Security         | Yes |
|---------------------------|------------|------------------|-----|
| Parking Bays              | -          | Air Conditioning | Yes |
| Title                     | -          | Generator        | -   |
| Zoning                    | Commercial | Fibre            | -   |