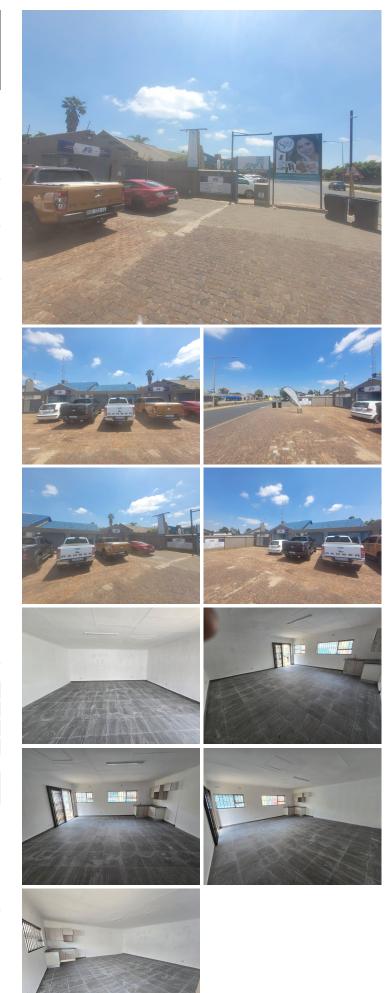

## 🐔 50 m²

This 50m<sup>2</sup> office space offers a convenient and fully serviced workspace in the heart of Kempton Park. The rental of R11,500 per month includes all essential services, providing a hassle-free business environment. The office comes with backup power, ensuring uninterrupted operations, as well as WiFi, electricity, and water, all included in the rental price.

Situated in a prime location on Monument Road, this office offers easy access to major transport routes and business hubs, making it an ideal choice for professionals and small businesses looking for a move-in-ready space.