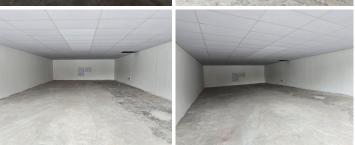

## 33,750 pm

Prime Retail Space to Let at Woodbridge Shopping Centre, Kempton Park

135 m<sup>2</sup>

This spacious 135m² retail unit is now available to let in the bustling Woodbridge Shopping Centre, perfectly located at the corner of Monument and Dann Road. With a monthly rental of R33,750 (excluding VAT and utilities), this prime spot offers an excellent opportunity for businesses looking to establish or expand in a high-traffic area.

The space is well-lit with a combination of standard and natural lighting, creating an inviting atmosphere for customers. Its open layout provides flexibility for various retail setups, making it ideal for both new and established businesses. Additionally, the shopping centre offers ample parking for both customers and staff, ensuring convenience and accessibility.