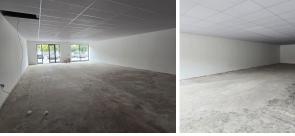

## 33,750 pm

Prime Retail Space to Let at Woodbridge Shopping Centre, Kempton Park

135 m<sup>2</sup>

This spacious 135m² retail unit is now available to let in the bustling Woodbridge Shopping Centre, perfectly located at the corner of Monument and Dann Road. With a monthly rental of R33,750 (excluding VAT and utilities), this prime spot offers an excellent opportunity for businesses looking to establish or expand in a high-traffic area.

The space is well-lit with a combination of standard and natural lighting, creating an inviting atmosphere for customers. Its open layout provides flexibility for various retail setups, making it ideal for both new and established businesses. Additionally, the shopping centre offers ample parking for both customers and staff, ensuring convenience and accessibility.