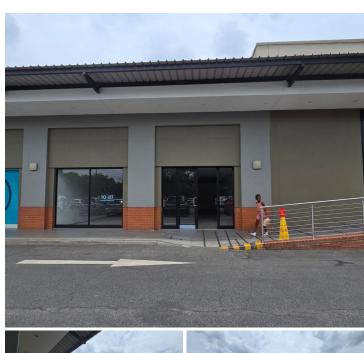

## 33,750 pm

Prime Retail Space to Let at Woodbridge Shopping Centre, Kempton Park

135 m<sup>2</sup>

This spacious 135m² retail unit is now available to let in the bustling Woodbridge Shopping Centre, perfectly located at the corner of Monument and Dann Road. With a monthly rental of R33,750 (excluding VAT and utilities), this prime spot offers an excellent opportunity for businesses looking to establish or expand in a high-traffic area.

The space is well-lit with a combination of standard and natural lighting, creating an inviting atmosphere for customers. Its open layout provides flexibility for various retail setups, making it ideal for both new and established businesses. Additionally, the shopping centre offers ample parking for both customers and staff, ensuring convenience and accessibility.

Situated in the heart of Glen Marais, one of Kempton Park's most vibrant and growing neighbourhoods, Woodbridge Shopping Centre enjoys excellent visibility and foot traffic. The area is known for its family-friendly environment, modern amenities, and proximity to residential neighbourhoods, schools, and business hubs. Tenants can benefit from a steady stream of local customers and the shopping centre's established reputation as a...