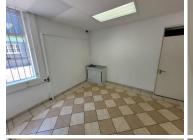

## 250 m<sup>2</sup>

Exceptionally neat and spacious commercial space available immediately for occupation measuring 250sqm at R65/sqm therefore asking R16 250 per month plus VAT and utilities. The property is secure and offers good natural lighting that flows throughout with good kitchen and ablution facilities.