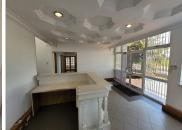

## 250 m<sup>2</sup>

Exceptionally neat and spacious commercial space available immediately for occupation measuring 250sqm at R65/sqm therefore asking R16 250 per month plus VAT and utilities. The property is secure and offers good natural lighting that flows throughout with good kitchen and ablution facilities.