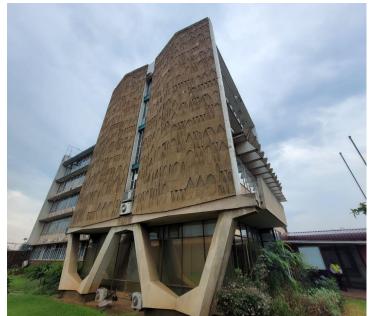

## 130,000 pm

8 Purlin Street | Office for rent in Isando

## 2000 m<sup>2</sup>

Neat and spacious commercial space available for rent in Isando. This space measures 2,000sqm available immediately for occupation at R130 000 per month plus VAT and utilities.

The office provides good natural lighting and is located within very close proximity to all main roads and hiwgahys as well as there's various public transportation systems that are nearby and easily accessible.