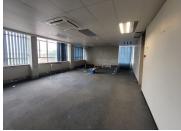

## 2000 m<sup>2</sup>

Neat and spacious commercial space available for rent in Isando. This space measures 2,000sqm available immediately for occupation at R130 000 per month plus VAT and utilities.

The office provides good natural lighting and is located within very close proximity to all main roads and hiwgahys as well as there's various public transportation systems that are nearby and easily accessible.