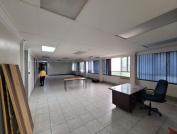

## 2000 m<sup>2</sup>

Neat and spacious commercial space available for rent in Isando. This space measures 2,000sqm available immediately for occupation at R130 000 per month plus VAT and utilities.

The office provides good natural lighting and is located within very close proximity to all main roads and hiwgahys as well as there's various public transportation systems that are nearby and easily accessible.