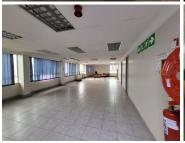

## 2000 m<sup>2</sup>

Neat and spacious commercial space available for rent in Isando. This space measures 2,000sqm available immediately for occupation at R130 000 per month plus VAT and utilities.

The office provides good natural lighting and is located within very close proximity to all main roads and hiwgahys as well as there's various public transportation systems that are nearby and easily accessible.