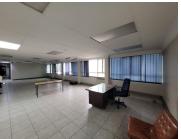

## 2000 m<sup>2</sup>

Neat and spacious commercial space available for rent in Isando. This space measures 2,000sqm available immediately for occupation at R130 000 per month plus VAT and utilities.

The office provides good natural lighting and is located within very close proximity to all main roads and hiwgahys as well as there's various public transportation systems that are nearby and easily accessible.