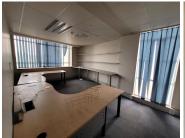

## 2000 m<sup>2</sup>

Neat and spacious commercial space available for rent in Isando. This space measures 2,000sqm available immediately for occupation at R130 000 per month plus VAT and utilities.

The office provides good natural lighting and is located within very close proximity to all main roads and hiwgahys as well as there's various public transportation systems that are nearby and easily accessible.