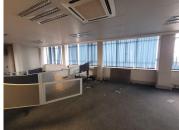

## 2000 m<sup>2</sup>

Neat and spacious commercial space available for rent in Isando. This space measures 2,000sqm available immediately for occupation at R130 000 per month plus VAT and utilities.

The office provides good natural lighting and is located within very close proximity to all main roads and hiwgahys as well as there's various public transportation systems that are nearby and easily accessible.