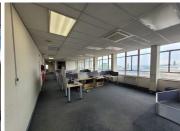

## 2000 m<sup>2</sup>

Neat and spacious commercial space available for rent in Isando. This space measures 2,000sqm available immediately for occupation at R130 000 per month plus VAT and utilities.

The office provides good natural lighting and is located within very close proximity to all main roads and hiwgahys as well as there's various public transportation systems that are nearby and easily accessible.