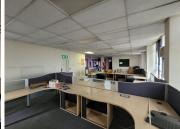

## 500 m<sup>2</sup>

Neat and spacious commercial space available for rent in Isando. This space measures 500sqm available immediately for occupation at R32 500 per month plus VAT and utilities.

The office provides good natural lighting and is located within very close proximity to all main roads and hiwgahys as well as there's various public transportation systems that are nearby and easily accessible.

R32,500 Ex Vat Negotiable Immediately

| Floor Size m <sup>2</sup> | 500             | Security         | Yes |
|---------------------------|-----------------|------------------|-----|
| Parking Bays              | -               | Air Conditioning | -   |
| Title                     | Sectional Title | Generator        | -   |
| Zoning                    | Commercial      | Fibre            | -   |