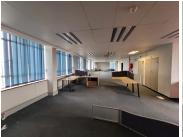

## 500 m<sup>2</sup>

Neat and spacious commercial space available for rent in Isando. This space measures 500sqm available immediately for occupation at R32 500 per month plus VAT and utilities.

The office provides good natural lighting and is located within very close proximity to all main roads and hiwgahys as well as there's various public transportation systems that are nearby and easily accessible.

R32,500 Ex Vat Negotiable Immediately

| Floor Size m <sup>2</sup> | 500             | Security         | Yes |
|---------------------------|-----------------|------------------|-----|
| Parking Bays              | -               | Air Conditioning | -   |
| Title                     | Sectional Title | Generator        | -   |
| Zoning                    | Commercial      | Fibre            | -   |