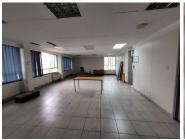

## 500 m<sup>2</sup>

Neat and spacious commercial space available for rent in Isando. This space measures 500sqm available immediately for occupation at R32 500 per month plus VAT and utilities.

The office provides good natural lighting and is located within very close proximity to all main roads and hiwgahys as well as there's various public transportation systems that are nearby and easily accessible.