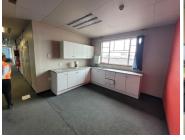

## 500 m<sup>2</sup>

Neat and spacious commercial space available for rent in Isando. This space measures 500sqm available immediately for occupation at R32 500 per month plus VAT and utilities.

The office provides good natural lighting and is located within very close proximity to all main roads and hiwgahys as well as there's various public transportation systems that are nearby and easily accessible.