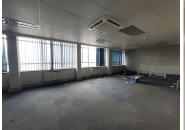

## 500 m<sup>2</sup>

Neat and spacious commercial space available for rent in Isando. This space measures 500sqm available immediately for occupation at R32 500 per month plus VAT and utilities.

The office provides good natural lighting and is located within very close proximity to all main roads and hiwgahys as well as there's various public transportation systems that are nearby and easily accessible.

R32,500 Ex Vat Negotiable Immediately

| Floor Size m <sup>2</sup> | 500             | Security         | Yes |
|---------------------------|-----------------|------------------|-----|
| Parking Bays              | -               | Air Conditioning | -   |
| Title                     | Sectional Title | Generator        | -   |
| Zoning                    | Commercial      | Fibre            | -   |