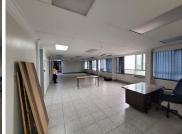

## 500 m<sup>2</sup>

Neat and spacious commercial space available for rent in Isando. This space measures 500sqm available immediately for occupation at R32 500 per month plus VAT and utilities.

The office provides good natural lighting and is located within very close proximity to all main roads and hiwgahys as well as there's various public transportation systems that are nearby and easily accessible.

R32,500 Ex Vat Negotiable Immediately

| Floor Size m <sup>2</sup> | 500             | Security         | Yes |
|---------------------------|-----------------|------------------|-----|
| Parking Bays              | -               | Air Conditioning | -   |
| Title                     | Sectional Title | Generator        | -   |
| Zoning                    | Commercial      | Fibre            | -   |