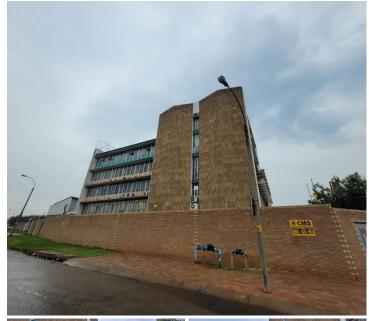

## 32,500 pm

8 Purlin street | Offices for rent in Isando

## 500 m<sup>2</sup>

Neat and spacious commercial space available for rent in Isando. This space measures 500sqm available immediately for occupation at R32 500 per month plus VAT and utilities.

The office provides good natural lighting and is located within very close proximity to all main roads and hiwgahys as well as there's various public transportation systems that are nearby and easily accessible.