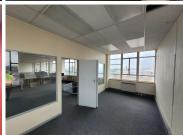

## 500 m<sup>2</sup>

Neat and spacious commercial space available for rent in Isando. This space measures 500sqm available immediately for occupation at R32 500 per month plus VAT and utilities.

The office provides good natural lighting and is located within very close proximity to all main roads and hiwgahys as well as there's various public transportation systems that are nearby and easily accessible.