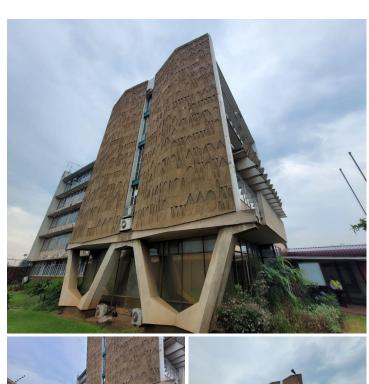

## 250 m<sup>2</sup>

This commercial office building is situated close to the highway and other main routes surrounding Isando. The unit measures 250sqm at R16250 per month plus Vat and utilities with a deposit of R16250 required.

Isando is an industrial node south west of Kempton Park, 22 km east of Johannesburg central. It is best described as an older, yet well established industrial node that is central to the greater East Rand industrial hub. The area is ideally positioned between supportive industrial nodes, such as, Jet Park, Spartan, Tunney and Meadowdale and within close proximity to O.R. Tambo international Airport. The node enjoys ease of access to the R24 and arterial motorway network system.