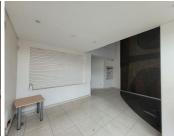

## 250 m<sup>2</sup>

This commercial office building is situated close to the highway and other main routes surrounding Isando. The unit measures 250sqm at R16250 per month plus Vat and utilities with a deposit of R16250 required.

Gross Monthly Rental R16,250 Ex Vat Lease Period 12 months Available From Negotiable

| Floor Size m <sup>2</sup> | 250             | Security         | Yes |
|---------------------------|-----------------|------------------|-----|
| Parking Bays              | -               | Air Conditioning | Yes |
| Title                     | Sectional Title | Generator        | -   |
| Zoning                    | Commercial      | Fibre            | -   |