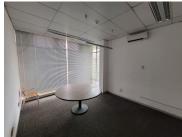

## 250 m<sup>2</sup>

This commercial office building is situated close to the highway and other main routes surrounding Isando. The unit measures 250sqm at R16250 per month plus Vat and utilities with a deposit of R16250 required.

Gross Monthly Rental R16,250 Ex Vat Lease Period 12 months Available From Negotiable

| Floor Size m <sup>2</sup> | 250             | Security         | Yes |
|---------------------------|-----------------|------------------|-----|
| Parking Bays              | -               | Air Conditioning | Yes |
| Title                     | Sectional Title | Generator        | -   |
| Zoning                    | Commercial      | Fibre            | -   |