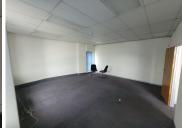

## 250 m<sup>2</sup>

This commercial office building is situated close to the highway and other main routes surrounding Isando. The unit measures 250sqm at R16250 per month plus Vat and utilities with a deposit of R16250 required.

Gross Monthly Rental R16,250 Ex Vat Lease Period 12 months Available From Negotiable

| Floor Size m <sup>2</sup> | 250             | Security         | Yes |
|---------------------------|-----------------|------------------|-----|
| Parking Bays              | -               | Air Conditioning | Yes |
| Title                     | Sectional Title | Generator        | -   |
| Zoning                    | Commercial      | Fibre            | -   |