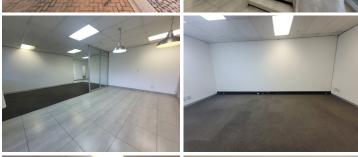

## 47,000 pm

Isando Business Park | A grade unit to let in Kempton Park

720 m<sup>2</sup>

Exceptionally neat and spacious commercial unit measuring 720sqm available immediately for occupation. The office component boasts brilliant natural lighiting throughout the space with air condiitoning and features upmarket finishes. Situated in a highly secure, well maintained business park compled with ample shde net and open pakring bays present for tenants and visitors.

Gross Monthly Rental R47,000 Ex Vat Lease Period Negotiable Available From Negotiable

| Floor Size m <sup>2</sup> | 720        | Security         | Yes |
|---------------------------|------------|------------------|-----|
| Parking Bays              | -          | Air Conditioning | Yes |
| Title                     | -          | Generator        | -   |
| Zoning                    | Commercial | Fibre            | -   |