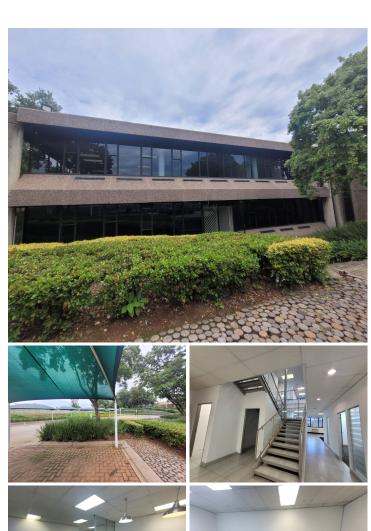

## 47,000 pm

Isando Business Park | A grade unit to let in Kempton Park

720 m<sup>2</sup>

Exceptionally neat and spacious commercial unit measuring 720sqm available immediately for occupation. The office component boasts brilliant natural lighiting throughout the space with air condiitoning and features upmarket finishes. Situated in a highly secure, well maintained business park compled with ample shde net and open pakring bays present for tenants and visitors.

Gross Monthly Rental R47,000 Ex Vat Lease Period Negotiable Available From Negotiable

| Floor Size m <sup>2</sup> | 720        | Security         | Yes |
|---------------------------|------------|------------------|-----|
| Parking Bays              | -          | Air Conditioning | Yes |
| Title                     | -          | Generator        | -   |
| Zoning                    | Commercial | Fibre            | -   |