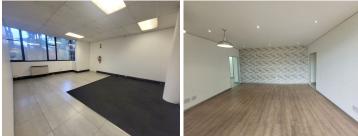

## 47,000 pm

Isando Business Park | A grade unit to let in Kempton Park

720 m<sup>2</sup>

Exceptionally neat and spacious commercial unit measuring 720sqm available immediately for occupation. The office component boasts brilliant natural lighiting throughout the space with air condiitoning and features upmarket finishes. Situated in a highly secure, well maintained business park compled with ample shde net and open pakring bays present for tenants and visitors.

Gross Monthly Rental R47,000 Ex Vat Lease Period Negotiable Available From Negotiable

| Floor Size m <sup>2</sup> | 720        | Security         | Yes |
|---------------------------|------------|------------------|-----|
| Parking Bays              | -          | Air Conditioning | Yes |
| Title                     | -          | Generator        | -   |
| Zoning                    | Commercial | Fibre            | -   |