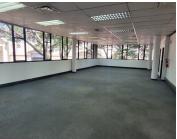

## 29,600 pm

Office To Let in Kempton Park | Isando Business Park

488 m<sup>2</sup>

Located in Isando Business Park, Unit D3B offers a spacious area of 488 square meters at a rental rate of R29,600 per month. This property is situated within a secure office park, providing a safe and professional environment for businesses. Ideal for those seeking a sizable and secure office space in the Isando area.

Gross Monthly Rental R2
Lease Period Ne
Available From Imm

R29,600 Ex Vat Negotiable Immediately

| Floor Size m <sup>2</sup> | 488        | Security         | Yes |
|---------------------------|------------|------------------|-----|
| Parking Bays              | -          | Air Conditioning | Yes |
| Title                     | -          | Generator        | -   |
| Zoning                    | Commercial | Fibre            | -   |