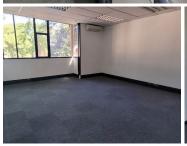

## 29,600 pm

Office To Let in Kempton Park | Isando Business Park

488 m<sup>2</sup>

Located in Isando Business Park, Unit D3B offers a spacious area of 488 square meters at a rental rate of R29,600 per month. This property is situated within a secure office park, providing a safe and professional environment for businesses. Ideal for those seeking a sizable and secure office space in the Isando area.