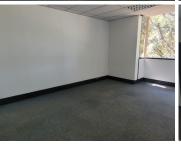

## 29,600 pm

Office To Let in Kempton Park | Isando Business Park

488 m<sup>2</sup>

Located in Isando Business Park, Unit D3B offers a spacious area of 488 square meters at a rental rate of R29,600 per month. This property is situated within a secure office park, providing a safe and professional environment for businesses. Ideal for those seeking a sizable and secure office space in the Isando area.