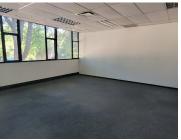

## 29,600 pm

Office To Let in Kempton Park | Isando Business Park

488 m<sup>2</sup>

Located in Isando Business Park, Unit D3B offers a spacious area of 488 square meters at a rental rate of R29,600 per month. This property is situated within a secure office park, providing a safe and professional environment for businesses. Ideal for those seeking a sizable and secure office space in the Isando area.

Gross Monthly Rental R2
Lease Period Ne
Available From Imm

R29,600 Ex Vat Negotiable Immediately

| Floor Size m <sup>2</sup> | 488        | Security         | Yes |
|---------------------------|------------|------------------|-----|
| Parking Bays              | -          | Air Conditioning | Yes |
| Title                     | -          | Generator        | -   |
| Zoning                    | Commercial | Fibre            | -   |