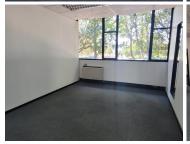

## 29,600 pm

Office To Let in Kempton Park | Isando Business Park

488 m<sup>2</sup>

Located in Isando Business Park, Unit D3B offers a spacious area of 488 square meters at a rental rate of R29,600 per month. This property is situated within a secure office park, providing a safe and professional environment for businesses. Ideal for those seeking a sizable and secure office space in the Isando area.