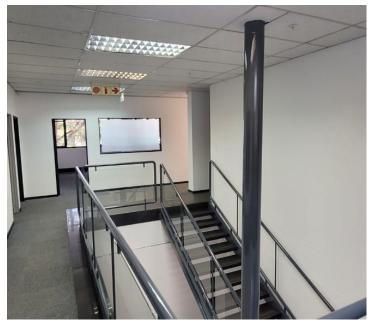

## 29,600 pm

Office To Let in Kempton Park | Isando Business Park

488 m<sup>2</sup>

Located in Isando Business Park, Unit D3B offers a spacious area of 488 square meters at a rental rate of R29,600 per month. This property is situated within a secure office park, providing a safe and professional environment for businesses. Ideal for those seeking a sizable and secure office space in the Isando area.