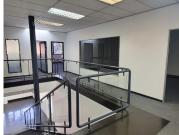

## 29,600 pm

Office To Let in Kempton Park | Isando Business Park

488 m<sup>2</sup>

Located in Isando Business Park, Unit D3B offers a spacious area of 488 square meters at a rental rate of R29,600 per month. This property is situated within a secure office park, providing a safe and professional environment for businesses. Ideal for those seeking a sizable and secure office space in the Isando area.