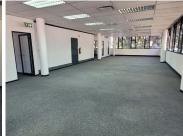

## 29,600 pm

Office To Let in Kempton Park | Isando Business Park

488 m<sup>2</sup>

Located in Isando Business Park, Unit D3B offers a spacious area of 488 square meters at a rental rate of R29,600 per month. This property is situated within a secure office park, providing a safe and professional environment for businesses. Ideal for those seeking a sizable and secure office space in the Isando area.

Gross Monthly Rental R2
Lease Period Ne
Available From Imm

R29,600 Ex Vat Negotiable Immediately

| Floor Size m <sup>2</sup> | 488        | Security         | Yes |
|---------------------------|------------|------------------|-----|
| Parking Bays              | -          | Air Conditioning | Yes |
| Title                     | -          | Generator        | -   |
| Zoning                    | Commercial | Fibre            | -   |