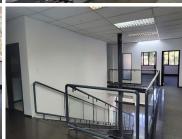

## 29,600 pm

Office To Let in Kempton Park | Isando Business Park

488 m<sup>2</sup>

Located in Isando Business Park, Unit D3B offers a spacious area of 488 square meters at a rental rate of R29,600 per month. This property is situated within a secure office park, providing a safe and professional environment for businesses. Ideal for those seeking a sizable and secure office space in the Isando area.