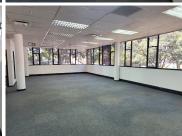

## 29,600 pm

Office To Let in Kempton Park | Isando Business Park

488 m<sup>2</sup>

Located in Isando Business Park, Unit D3B offers a spacious area of 488 square meters at a rental rate of R29,600 per month. This property is situated within a secure office park, providing a safe and professional environment for businesses. Ideal for those seeking a sizable and secure office space in the Isando area.

Gross Monthly Rental R2
Lease Period Ne
Available From Imm

R29,600 Ex Vat Negotiable Immediately

| Floor Size m <sup>2</sup> | 488        | Security         | Yes |
|---------------------------|------------|------------------|-----|
| Parking Bays              | -          | Air Conditioning | Yes |
| Title                     | -          | Generator        | -   |
| Zoning                    | Commercial | Fibre            | -   |