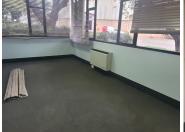

## 17,280 pm

Office To Let in Kempton Park | Isando Business Park

288 m<sup>2</sup>

Unit D3A in Isando Business Park offers a well-sized space of 288 square meters at a rental rate of R17,280 per month. This property is part of a secure office park, ensuring a safe and professional setting for businesses. Ideal for those looking for a secure and functional office space in the Isando area.

Gross Monthly Rental Lease Period Available From

R17,280 Ex Vat Negotiable Immediately

| Floor Size m <sup>2</sup> | 288        | Security         | Yes |
|---------------------------|------------|------------------|-----|
| Parking Bays              | -          | Air Conditioning | Yes |
| Title                     | -          | Generator        | -   |
| Zoning                    | Commercial | Fibre            | -   |