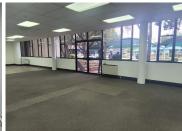

## 17,280 pm

Office To Let in Kempton Park | Isando Business Park

288 m<sup>2</sup>

Unit D3A in Isando Business Park offers a well-sized space of 288 square meters at a rental rate of R17,280 per month. This property is part of a secure office park, ensuring a safe and professional setting for businesses. Ideal for those looking for a secure and functional office space in the Isando area.