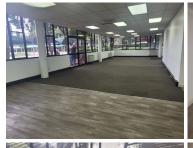

## 17,280 pm

Office To Let in Kempton Park | Isando Business Park

288 m<sup>2</sup>

Unit D3A in Isando Business Park offers a well-sized space of 288 square meters at a rental rate of R17,280 per month. This property is part of a secure office park, ensuring a safe and professional setting for businesses. Ideal for those looking for a secure and functional office space in the Isando area.

Gross Monthly Rental Lease Period Available From

R17,280 Ex Vat Negotiable Immediately

| Floor Size m <sup>2</sup> | 288        | Security         | Yes |
|---------------------------|------------|------------------|-----|
| Parking Bays              | -          | Air Conditioning | Yes |
| Title                     | -          | Generator        | -   |
| Zoning                    | Commercial | Fibre            | -   |