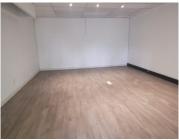

## 17,280 pm

Office To Let in Kempton Park | Isando Business Park

288 m<sup>2</sup>

Unit D3A in Isando Business Park offers a well-sized space of 288 square meters at a rental rate of R17,280 per month. This property is part of a secure office park, ensuring a safe and professional setting for businesses. Ideal for those looking for a secure and functional office space in the Isando area.

Gross Monthly Rental Lease Period Available From

R17,280 Ex Vat Negotiable Immediately

| Floor Size m <sup>2</sup> | 288        | Security         | Yes |
|---------------------------|------------|------------------|-----|
| Parking Bays              | -          | Air Conditioning | Yes |
| Title                     | -          | Generator        | -   |
| Zoning                    | Commercial | Fibre            | -   |