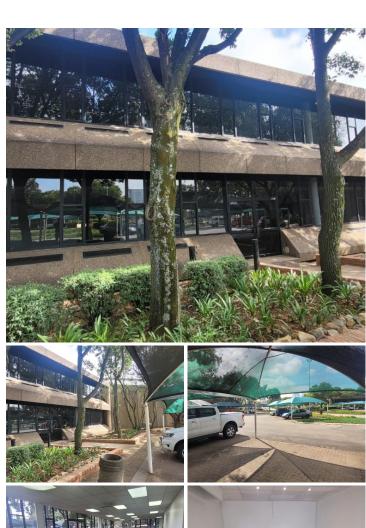

## 17,280 pm

Office To Let in Kempton Park | Isando Business Park

288 m<sup>2</sup>

Unit D3A in Isando Business Park offers a well-sized space of 288 square meters at a rental rate of R17,280 per month. This property is part of a secure office park, ensuring a safe and professional setting for businesses. Ideal for those looking for a secure and functional office space in the Isando area.

Gross Monthly Rental Lease Period Available From

R17,280 Ex Vat Negotiable Immediately

| Floor Size m <sup>2</sup> | 288        | Security         | Yes |
|---------------------------|------------|------------------|-----|
| Parking Bays              | -          | Air Conditioning | Yes |
| Title                     | -          | Generator        | -   |
| Zoning                    | Commercial | Fibre            | -   |