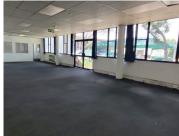

## 14,105 pm

Isando Business Park | Prime Office Space to Let in Kempton Park

217 m<sup>2</sup>

Unit H1B in Isando Business Park offers a well-sized space of 217 square meters at a rental rate of R14,105.00 per month excluding VAT. The unit is spacious with carpeted flooring and great natural light flowing throughout. There is ample parking available.

This property is part of a secure office park, ensuring a safe and professional setting for businesses. Ideal for those looking for a secure and functional office space in the Isando area.

Gross Monthly Rental Lease Period Available From R14,105 Ex Vat Negotiable Immediately