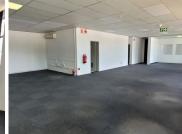

## 14,105 pm

Isando Business Park | Prime Office Space to Let in Kempton Park

217 m<sup>2</sup>

Unit H1B in Isando Business Park offers a well-sized space of 217 square meters at a rental rate of R14,105.00 per month excluding VAT. The unit is spacious with carpeted flooring and great natural light flowing throughout. There is ample parking available.

This property is part of a secure office park, ensuring a safe and professional setting for businesses. Ideal for those looking for a secure and functional office space in the Isando area.

Gross Monthly Rental Lease Period Available From R14,105 Ex Vat Negotiable Immediately

| Floor Size m <sup>2</sup> | 217        | Security         | Yes |
|---------------------------|------------|------------------|-----|
| Parking Bays              | -          | Air Conditioning | Yes |
| Title                     | -          | Generator        | -   |
| Zoning                    | Commercial | Fibre            | -   |