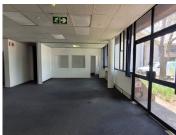

## 14,105 pm

Isando Business Park | Prime Office Space to Let in Kempton Park

217 m<sup>2</sup>

Unit H1B in Isando Business Park offers a well-sized space of 217 square meters at a rental rate of R14,105.00 per month excluding VAT. The unit is spacious with carpeted flooring and great natural light flowing throughout. There is ample parking available.

This property is part of a secure office park, ensuring a safe and professional setting for businesses. Ideal for those looking for a secure and functional office space in the Isando area.

Gross Monthly Rental Lease Period Available From R14,105 Ex Vat Negotiable Immediately