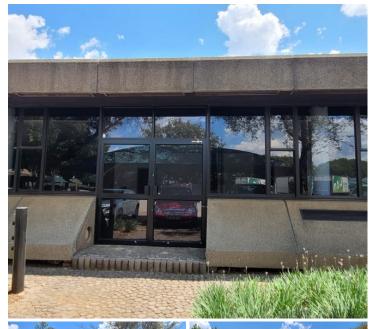

## 14,105 pm

Isando Business Park | Prime Office Space to Let in Kempton Park

217 m<sup>2</sup>

Unit H1B in Isando Business Park offers a well-sized space of 217 square meters at a rental rate of R14,105.00 per month excluding VAT. The unit is spacious with carpeted flooring and great natural light flowing throughout. There is ample parking available.

This property is part of a secure office park, ensuring a safe and professional setting for businesses. Ideal for those looking for a secure and functional office space in the Isando area.

Gross Monthly Rental Lease Period Available From R14,105 Ex Vat Negotiable Immediately

| Floor Size m <sup>2</sup> | 217        | Security         | Yes |
|---------------------------|------------|------------------|-----|
| Parking Bays              | -          | Air Conditioning | Yes |
| Title                     | -          | Generator        | -   |
| Zoning                    | Commercial | Fibre            | -   |