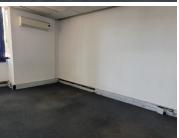

## 14,105 pm

Isando Business Park | Prime Office Space to Let in Kempton Park

217 m<sup>2</sup>

Unit H1B in Isando Business Park offers a well-sized space of 217 square meters at a rental rate of R14,105.00 per month excluding VAT. The unit is spacious with carpeted flooring and great natural light flowing throughout. There is ample parking available.

| Floor Size m <sup>2</sup> | 217        | Security         | Yes |
|---------------------------|------------|------------------|-----|
| Parking Bays              | -          | Air Conditioning | Yes |
| Title                     | -          | Generator        | -   |
| Zoning                    | Commercial | Fibre            | -   |