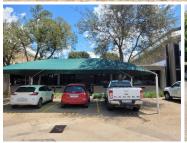

## 14,105 pm

Isando Business Park | Prime Office Space to Let in Kempton Park

217 m<sup>2</sup>

Unit H1B in Isando Business Park offers a well-sized space of 217 square meters at a rental rate of R14,105.00 per month excluding VAT. The unit is spacious with carpeted flooring and great natural light flowing throughout. There is ample parking available.

This property is part of a secure office park, ensuring a safe and professional setting for businesses. Ideal for those looking for a secure and functional office space in the Isando area.

Gross Monthly Rental Lease Period Available From R14,105 Ex Vat Negotiable Immediately