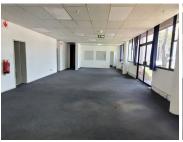

## 14,105 pm

Isando Business Park | Prime Office Space to Let in Kempton Park

217 m<sup>2</sup>

Unit H1B in Isando Business Park offers a well-sized space of 217 square meters at a rental rate of R14,105.00 per month excluding VAT. The unit is spacious with carpeted flooring and great natural light flowing throughout. There is ample parking available.

This property is part of a secure office park, ensuring a safe and professional setting for businesses. Ideal for those looking for a secure and functional office space in the Isando area.

Gross Monthly Rental Lease Period Available From R14,105 Ex Vat Negotiable Immediately

| Floor Size m <sup>2</sup> | 217        | Security         | Yes |
|---------------------------|------------|------------------|-----|
| Parking Bays              | -          | Air Conditioning | Yes |
| Title                     | -          | Generator        | -   |
| Zoning                    | Commercial | Fibre            | -   |