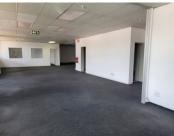

## 14,105 pm

Isando Business Park | Prime Office Space to Let in Kempton Park

217 m<sup>2</sup>

Unit H1B in Isando Business Park offers a well-sized space of 217 square meters at a rental rate of R14,105.00 per month excluding VAT. The unit is spacious with carpeted flooring and great natural light flowing throughout. There is ample parking available.

| Floor Size m <sup>2</sup> | 217        | Security         | Yes |
|---------------------------|------------|------------------|-----|
| Parking Bays              | -          | Air Conditioning | Yes |
| Title                     | -          | Generator        | -   |
| Zoning                    | Commercial | Fibre            | -   |