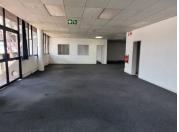

## 14,105 pm

Isando Business Park | Prime Office Space to Let in Kempton Park

217 m<sup>2</sup>

Unit H1B in Isando Business Park offers a well-sized space of 217 square meters at a rental rate of R14,105.00 per month excluding VAT. The unit is spacious with carpeted flooring and great natural light flowing throughout. There is ample parking available.

This property is part of a secure office park, ensuring a safe and professional setting for businesses. Ideal for those looking for a secure and functional office space in the Isando area.

Gross Monthly Rental Lease Period Available From R14,105 Ex Vat Negotiable Immediately